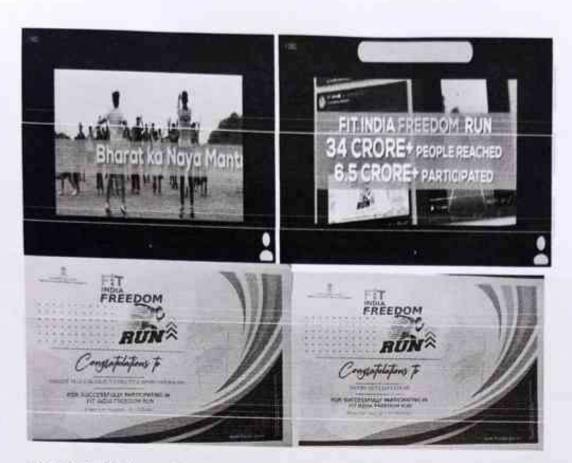

6) Conducted BMI Checking which included Weight Control and Height Measurements ,Fitness profile with BMI Calculation ,to measure the health and fitness of teachers during lockdown for teachers under FIT INDIA INITIATIVE of Government of India .