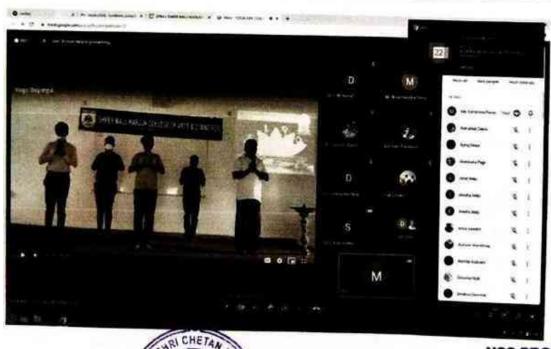

#### LIST OF ACTIVITIES

- Yoga day celebration in collaboration with the NSS and NCC Departments were held on the 21st June 2021, International Yoga Day with online Video creation and posting on Youtube (the link is <a href="https://youtu.be/evj8k6DOQ7U">https://youtu.be/evj8k6DOQ7U</a>), the entire Asanas and meditation on the video was performed by College Staff
- Provided assistance for hall arrangement on the Science day celebration held in the college Gymkhana on the 24th March 2021.
- 3) Conducted online Webinar on "Career Oppportities in Sports "to Students Alumni ,Teachers etc by renowned Resource person Mr Kennedy D'silva ,(former Goa University Director of Sports,and former Principal of Don Bosco College, Panjim,on 7th February 2021.
- 4) Conducted various activities for students during lockdown for students under FIT INDIA INITIATIVE of Government of India , such as Cycling , Trekking, Jogging, Yoga, Home workouts throughout the year.
- 5) Conducted various activities for teachers during lockdown for teachers under FIT INDIA INITIATIVE of Government of India ,maintaining all social protocols such as Badminton ,Table Tennis, yoga, fitness workouts throughout the year Bmi teachers