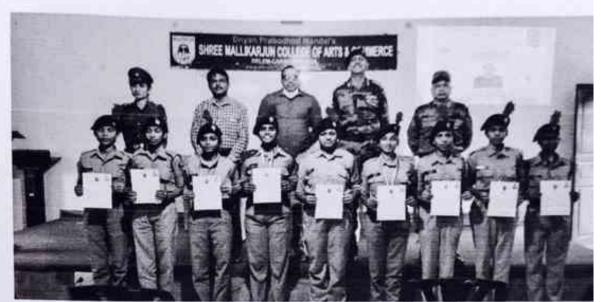

## REPORT OF CO SIR VISIT TO OUR COLLEGE PROGRAM

PROGRAM: COMMANDING OFFICE VISIT TO COLLEGE & C CERTIFICATE ISSUING PROGRAM

ATTENDED: 20CADETS & 8 STAFF OF TEH COLLEGE

Date/ Time/ Venue :28th June 2021 /9:30am /auditorium

#### Report:

On 28th June 2021 Commanding Officer of 1 Goa girls battalion visited our college. In this C certificates were issued to all cadets who completed their C certificate exam. Program was addressed by Principal Dr. Manoj Kamat on this occassion. The vice principal DR. F/M Nadaf and Subedhar Major Ganesh Thappa was also present during the program. The commanding officer COL Srinath Nathan graced the occassion and inspired the cadets to proceed further with their career in Army. So also motivated the upcoming cadet to do better and he informed to register EX CADET about Aluminai Association of NCC wherein NCC OFFICER Dryan Prabodhini Mandal's

Cadets briefed PPT of 3 years activities were presented. Cadets shared their experience on NCC. As a token of love small gift were presented to all TY cadets in memory of NCC unit of SHREE MALLLIKARJUN & Shri Chetan Manju Desai College.

Cadets also presented their video on " My experience with NCC".

Program closed by vote of thanks and with group photo. The refreshment were given to all cadets.

#### PHOTOS:

GROUP PHOTO C CERTIFICATE HOLDER OF BATCH 2020-21