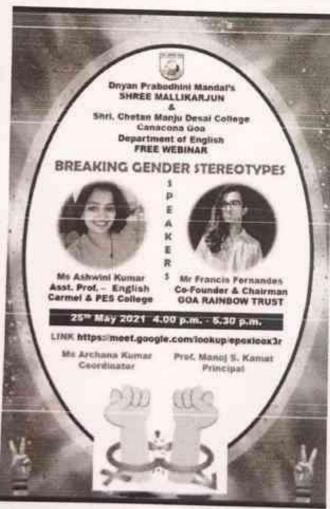

#### webinar on career guidence organize by various departments

Date: 25 May, 2021

Mode: Online

Platform: Google Meet

Link if any: https://meet.google.com/lookup/epoxioox3r

Organising Department: Department of English

Event Title: Breaking Gender Stereotypes

**Event Theme: Gender Sensitization** 

Resource Person: Ms. Ashwini Kumar and Mr. Francis Fernandes

Organising Co-ordinator: Ms. Archana Kumar Organising Team Members: Shri Vividh Pawaskar

No. of participating teachers: 07

#### Brief report of the event:

The Department of English of DPM's Shree Mallikarjun & Shri Chetan Manju Desai College, Canacona organised a webinar on the topic 'Breaking Gender Stereotypes' on 25th May, 2021, at 4PM. The Principal, Dr. Manoj S. Kamat addressed the gathering by commending the department for organising the much needed discourse on gender sensitization. The speakers for the webinar were Ms. Ashwini Kumar (Asst. Prof. of English at Carmel College, Nuvem & PES College, Ponda) and Mr. Francis Fernandes (Chairman & Co-founder of Goa Rainbow Trust).