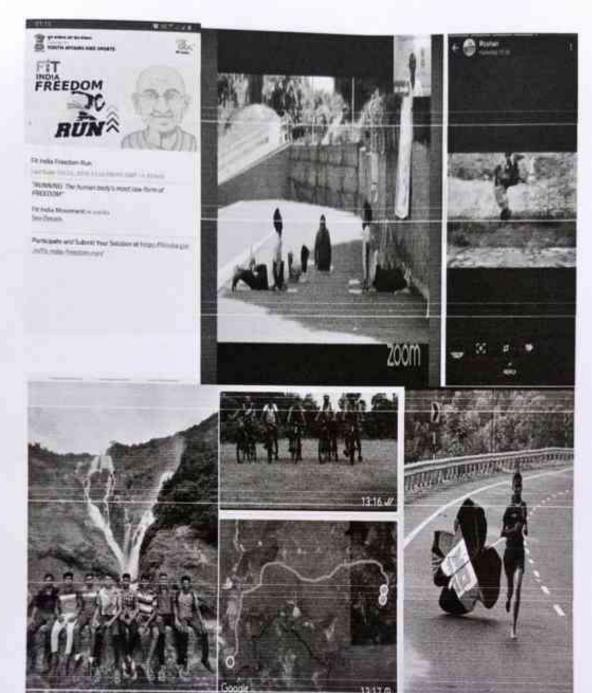

#### Summary of the activities conducted

Report of Fit India Freedom run initiative by Government of India, Ministry of Youth Affairs and Sports from 15th August to 9th February 2021.

The following were the initiatives and activities under the FIT INDIA movement:

A) Action taken report under Prime Minister's Campaign- Fit India Movement Fit india college week December 2020

Fitness assessment through fit India app

Fit india thematic campaign

B) Fit India Initiatives taken by college

BMI check

Weight management

Cycling expeditions and treks

logging sessions on beach and road

Fitness on beach

Fitness in college Gymkhana

Innovative Fitness Initiatives

Physical Fitness & Health Profiling by 12 Minute Cooper Test

- Fit India Fitness initiative by Shree Mallikarjun College Sportspersons from 15th August to 2nd October 2020. (Submitted in earlier Reports)
- 18 Jog or Walk approximate 20Km each a total of 360 Kms total.

- 12 cycling from Canacona to Karwar and back approximate 600 Kms total.
- 15 trekked from Kalay to Dudhsagar and back approximate 300 kms total .
- Fit India Fitness initiative by Savio Leitao , College Director of Physical Education In from 15th August to 2nd October 2020 approximate 62 Kms in 26 sessions.
  - C) Action taken report under Prime Minister's Campaign- Fit India Movement
  - D) Fit india college week December 2020
  - E) Fitness assessment through fit India app
  - F) Fit India thematic campaign

### Fit India Initiatives taken by college

A) BMI check and Weight management

B) Cycling expeditions and treks

C) Jogging sessions on beach and road

D) Fitness on beach

E) Fitness in college Gymkhana

F) Innovative Fitness Initiatives

G) Fitness at Shri Manohar Parikar Indoor stadium

H) Physical Fitness & Health Profiling by 12 Minute Cooper Test

There were 21 Participants it was held at Karvem on  $21^{\rm st}$  January 2021.

J) Participation for Selection of Goa Athletics Team held at Bambolim Athletic Stadium.