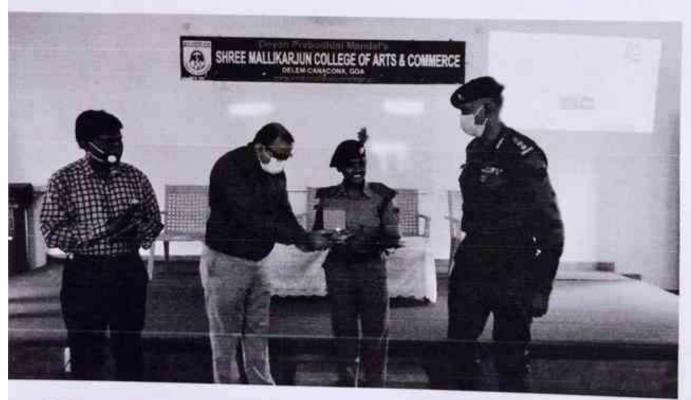

#### Report:

On 28th June 2021 Commanding Officer of 1 Goa girls battalion visited our college. In this C certificates were issued to all cadets who completed their C certificate exam. Program was addressed by Principal Dr. Manoj Kamat on this occassion. The vice principal DR. F/M Nadaf and Subedhar Major Ganesh Thappa was also present during the program. The commanding officer COL Srinath Nathan graced the occassion and inspired the cadets to proceed further with their career in Army. So also motivated the upcoming cadet to do better and he informed to register EX CADET about Aluminai Association of NCC wherein NCC OFFICER Dryan Prabodhini Mandal's

## CO VIST TO COLLEGE AND C CERTIFICATE GIVING PROGRAM

APPRECIATION PRIZE TO FIVE CADETS

C CERTIFICATE HOLDERS: 2021