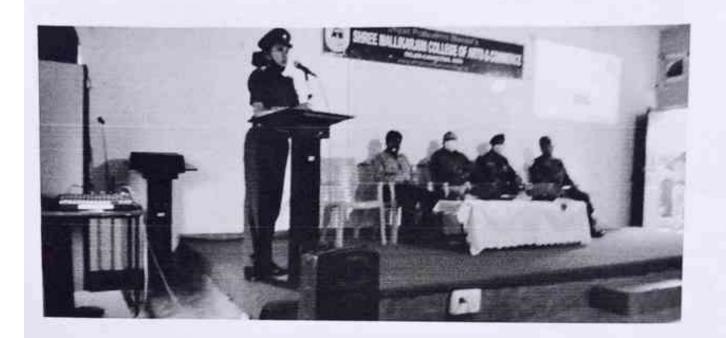

#### Report:

On 28th June 2021 Commanding Officer of 1 Goa girls battalion visited our college. In this C certificates were issued to all cadets who completed their C certificate exam. Program was addressed by Principal Dr. Manoj Kamat on this occassion. The vice principal DR. F/M Nadaf and Subedhar Major Ganesh Thappa was also present during the program. The commanding officer COL Srinath Nathan graced the occassion and inspired the cadets to proceed further with their career in Army. So also motivated the upcoming cadet to do better and he informed to register EX CADET about Aluminai Association of NCC wherein NCC OFFICER Dryan Prabodhini Mandal's

Cadets briefed PPT of 3 years activities were presented. Cadets shared their experience on NCC. As a token of love small gift were presented to all TY cadets in memory of NCC unit of SHREE MALLLIKARJUN & Shri Chetan Manju Desai College.

Cadets also presented their video on " My experience with NCC".

Program closed by vote of thanks and with group photo. The refreshment were given to all cadets.