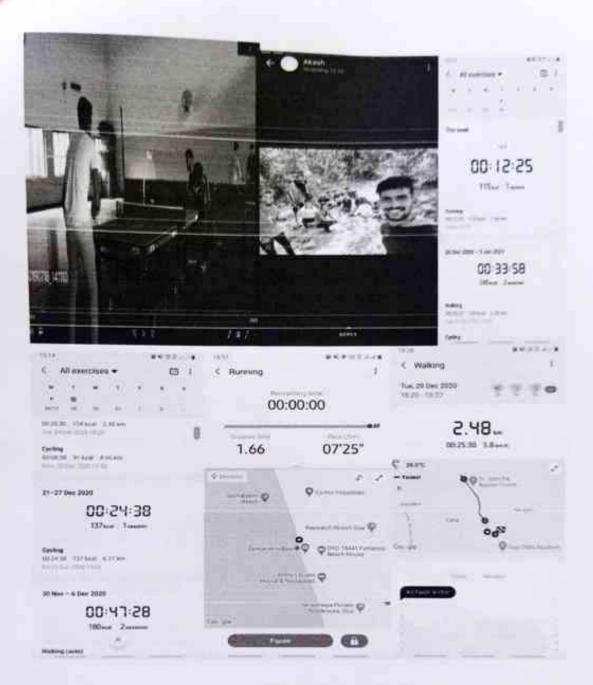

#### LIST OF ACTIVITIES

- Yoga day celebration in collaboration with the NSS and NCC Departments were held on the 21st June 2021, International Yoga Day with online Video creation and posting on Youtube (the link is <a href="https://youtu.be/evj8k6DOQ7U">https://youtu.be/evj8k6DOQ7U</a>), the entire Asanas and meditation on the video was performed by College Staff
- Provided assistance for hall arrangement on the Science day celebration held in the college Gymkhana on the 24th March 2021.
- 3) Conducted online Webinar on "Career Oppportities in Sports "to Students Alumni ,Teachers etc by renowned Resource person Mr Kennedy D'silva ,(former Goa University Director of Sports,and former Principal of Don Bosco College, Panjim,on 7th February 2021.
- 4) Conducted various activities for students during lockdown for students under FIT INDIA INITIATIVE of Government of India , such as Cycling , Trekking, Jogging, Yoga, Home workouts throughout the year.
- 5) Conducted various activities for teachers during lockdown for teachers under FIT INDIA INITIATIVE of Government of India ,maintaining all social protocols such as Badminton ,Table Tennis, yoga, fitness workouts throughout the year Bmi teachers

6) Conducted BMI Checking which included Weight Control and Height Measurements ,Fitness profile with BMI Calculation ,to measure the health and fitness of teachers during lockdown for teachers under FIT INDIA INITIATIVE of Government of India .

BMI check

Weight management

Cycling expeditions and treks

logging sessions on beach and road

Fitness on beach

Fitness in college Gymkhana

Innovative Fitness Initiatives

Physical Fitness & Health Profiling by 12 Minute Cooper Test

### Fit India Initiatives taken by college

A) BMI check and Weight management

B) Cycling expeditions and treks

C) Jogging sessions on beach and road

D) Fitness on beach

E) Fitness in college Gymkhana

F) Innovative Fitness Initiatives

G) Fitness at Shri Manohar Parikar Indoor stadium

H) Physical Fitness & Health Profiling by 12 Minute Cooper Test

There were 21 Participants it was held at Karvem on  $21^{\rm st}$  January 2021.

J) Participation for Selection of Goa Athletics Team held at Bambolim Athletic Stadium.