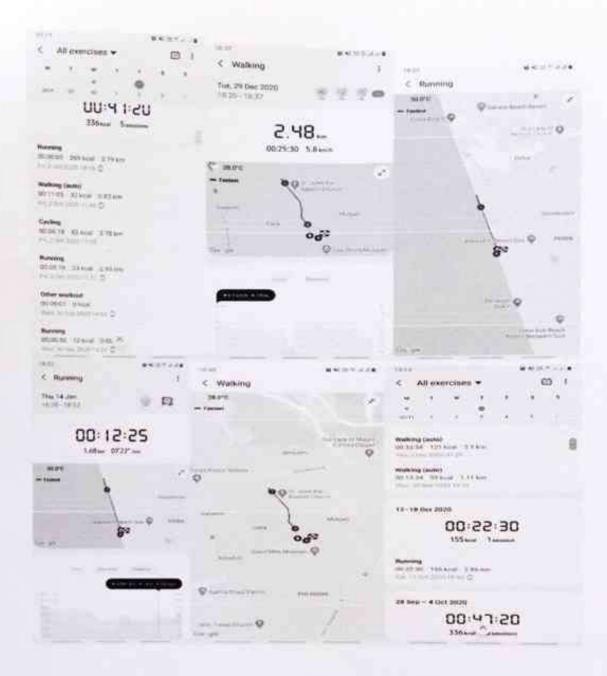

#### LIST OF ACTIVITIES

- Yoga day celebration in collaboration with the NSS and NCC Departments were held on the 21st June 2021, International Yoga Day with online Video creation and posting on Youtube (the link is <a href="https://youtu.be/evj8k6DOQ7U">https://youtu.be/evj8k6DOQ7U</a>), the entire Asanas and meditation on the video was performed by College Staff
- Provided assistance for hall arrangement on the Science day celebration held in the college Gymkhana on the 24th March 2021.
- 3) Conducted online Webinar on "Career Oppportities in Sports "to Students Alumni ,Teachers etc by renowned Resource person Mr Kennedy D'silva ,(former Goa University Director of Sports,and former Principal of Don Bosco College, Panjim,on 7th February 2021.
- 4) Conducted various activities for students during lockdown for students under FIT INDIA INITIATIVE of Government of India , such as Cycling , Trekking, Jogging, Yoga, Home workouts throughout the year.
- 5) Conducted various activities for teachers during lockdown for teachers under FIT INDIA INITIATIVE of Government of India ,maintaining all social protocols such as Badminton ,Table Tennis, yoga, fitness workouts throughout the year Bmi teachers

6) Conducted BMI Checking which included Weight Control and Height Measurements ,Fitness profile with BMI Calculation ,to measure the health and fitness of teachers during lockdown for teachers under FIT INDIA INITIATIVE of Government of India .

#### Summary of the activities conducted

Report of Fit India Freedom run initiative by Government of India, Ministry of Youth Affairs and Sports from 15th August to 9th February 2021.

The following were the initiatives and activities under the FIT INDIA movement:

A) Action taken report under Prime Minister's Campaign- Fit India Movement Fit india college week December 2020

Fitness assessment through fit India app

Fit india thematic campaign

B) Fit India Initiatives taken by college

BMI check

Weight management

Cycling expeditions and treks

logging sessions on beach and road

Fitness on beach

Fitness in college Gymkhana

Innovative Fitness Initiatives

Physical Fitness & Health Profiling by 12 Minute Cooper Test

- Fit India Fitness initiative by Shree Mallikarjun College Sportspersons from 15th August to 2nd October 2020. (Submitted in earlier Reports)
- 18 Jog or Walk approximate 20Km each a total of 360 Kms total.

- 12 cycling from Canacona to Karwar and back approximate 600 Kms total.
- 15 trekked from Kalay to Dudhsagar and back approximate 300 kms total .
- Fit India Fitness initiative by Savio Leitao , College Director of Physical Education In from 15th August to 2nd October 2020 approximate 62 Kms in 26 sessions.
  - C) Action taken report under Prime Minister's Campaign- Fit India Movement
  - D) Fit india college week December 2020
  - E) Fitness assessment through fit India app
  - F) Fit India thematic campaign

### Fit India Initiatives taken by college

A) BMI check and Weight management

B) Cycling expeditions and treks

C) Jogging sessions on beach and road

D) Fitness on beach

E) Fitness in college Gymkhana

F) Innovative Fitness Initiatives

G) Fitness at Shri Manohar Parikar Indoor stadium

H) Physical Fitness & Health Profiling by 12 Minute Cooper Test

There were 21 Participants it was held at Karvem on  $21^{\rm st}$  January 2021.

J) Participation for Selection of Goa Athletics Team held at Bambolim Athletic Stadium.