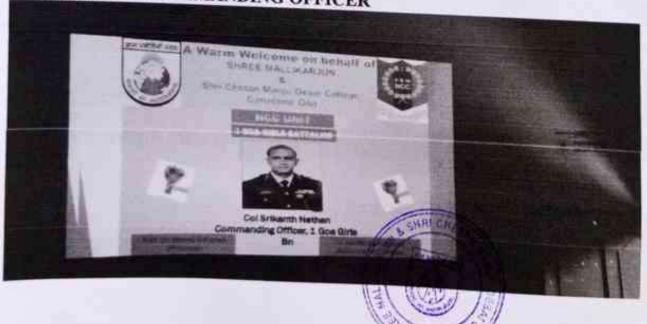

## REPORT OF CO SIR VISIT TO OUR COLLEGE PROGRAM

PROGRAM: COMMANDING OFFICE VISIT TO COLLEGE & C CERTIFICATE ISSUING PROGRAM

ATTENDED: 20CADETS & 8 STAFF OF TEH COLLEGE

Date/ Time/ Venue :28th June 2021 /9:30am /auditorium

#### Report:

On 28th June 2021 Commanding Officer of 1 Goa girls battalion visited our college. In this C certificates were issued to all cadets who completed their C certificate exam. Program was addressed by Principal Dr. Manoj Kamat on this occassion. The vice principal DR. F/M Nadaf and Subedhar Major Ganesh Thappa was also present during the program. The commanding officer COL Srinath Nathan graced the occassion and inspired the cadets to proceed further with their career in Army. So also motivated the upcoming cadet to do better and he informed to register EX CADET about Aluminai Association of NCC wherein NCC OFFICER Dryan Prabodhini Mandal's

## WELCOME TO COMMANDING OFFICER