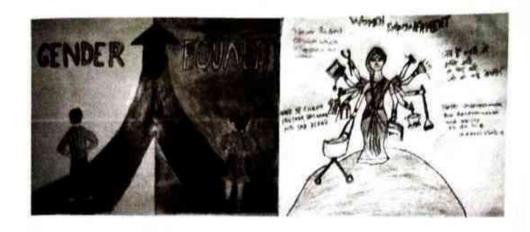

Event Title: Breaking Gender Stereotypes

**Event Theme: Gender Sensitization** 

Resource Person: Ms. Ashwini Kumar and Mr. Francis Fernandes

Organising Co-ordinator: Ms. Archana Kumar Organising Team Members: Shri Vividh Pawaskar

No. of participating teachers: 07

#### Brief report of the event:

The Department of English of DPM's Shree Mallikarjun & Shri Chetan Manju Desai College, Canacona organised a webinar on the topic 'Breaking Gender Stereotypes' on 25th May, 2021, at 4PM. The Principal, Dr. Manoj S. Kamat addressed the gathering by commending the department for organising the much needed discourse on gender sensitization. The speakers for the webinar were Ms. Ashwini Kumar (Asst. Prof. of English at Carmel College, Nuvem & PES College, Ponda) and Mr. Francis Fernandes (Chairman & Co-founder of Goa Rainbow Trust).

Ms. Ashwini spoke vociferously on the different stereotypes that exist around us and enforced the need for disbanding gender stereotypes faced both by men and women in order to create a healthy and equal society. Mr. Francis, the second speaker, explained in

detail the different genders and identities that exist and how lack of knowledge about these identities itself is discriminatory towards the 'minorities'. He also emphasised the need to talk about the inclusion of LGBTQ+ into mainstream society and how stereotypes are discriminatory and stop us from functioning as a healthy society.