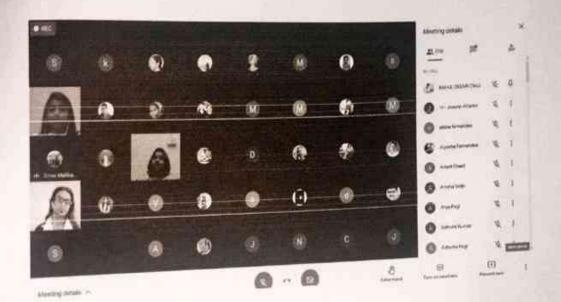

PHOTOS:

BIX

SESTIMATE COMMITTEE

le-mouse to participate in a Walium on

## Coreers Through Kistory

Date 22-1December 2020 Time 500 pm

Gnest Speaker Shri, Vinod Kankonkar Antonis Professio C.E.S Cellege, Concellin

Ms. Domitel D'Souza Event Co-onlinator Pyof. Riamoj S. Kamar Principal

#### Webinar Recording link:

https://drive.google.com/file/d/100Ue0 noKQo9q6lEHp8lLlz31OTSj9/view?us p=sharing

PRESS REPORT SENT: No