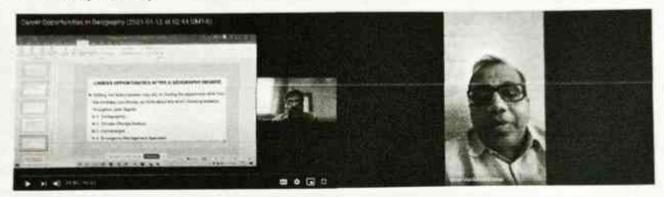

### Webinar on "Career Opportunities in Geography" by Department of Geography

Date/ Time/ Venue: 12/01/2021 4.00 PM to 5.00 PM on Google Meet

Mode: Online

Link if any: https://meet.google.com/dmd-nozy-dxv

Organizing Dept: Geography

Event title: Career Opportunities in Geography

Associating Partners ( if any ):

Event Objectives / Expected Outcomes:

 To Give an Idea needy/students about the Opportunities in the field of Geography

#### Brief Report of the Event: (200 words)

A Session on Career Opppertuties in geography for the students of undergraduate level was organized by Department of Geography on 12/01/2021 at 4.00 Pm on Google meet Platform. Total participants for this event were 37.(7 faculties and 30 students) The Resource person of this session was Dr Prakash Morekar Professor of geography In department of Geography CES College Cuncolim). Welcome and opening note was by Dr Manoj S Kamat Principal Shree Mallikarjun Collage Canacona. Session had enabled students to know about options as well as opportunities available with a support of knowledge of Geographic and to peruse further studies in emerging Multi-disciplinary programmes that can help academic, administrative and Services sector in the respective localities and regions.