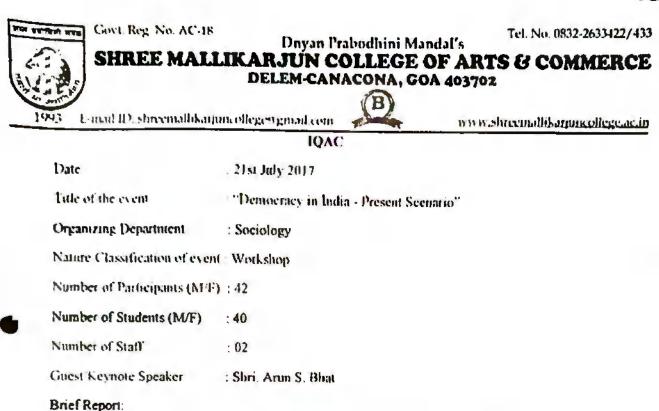

## DPMs Shree Mallikucjun College of Arts and Commerce Delem Canacona Goa

### WORKSHOP ON "HOW TO MANAGE MONEY AND BE A SMART INVESTOR"

t

| Se.        | Second dated Session<br>Name of the student | Roll No.       | Class Sign.                           |
|------------|---------------------------------------------|----------------|---------------------------------------|
| No.        | , Fauri                                     | 7411           | C V. Dian Eaula                       |
| 2? Mallike |                                             |                | FY Brom Men                           |
|            | unah Mainah                                 | 7 84           | F. Y Bury Fraine?                     |
|            | en colaco                                   | 718            | F YBin Bulac                          |
|            | al Padroalkan                               | 721            | F. Y.S. m. B.                         |
|            | n corte                                     | 743            | F. Y.Blon Forte                       |
|            | ma Fornanolus                               |                | E. Bron genty .                       |
| 33 Set     | icli Komenpant                              | 717            | F.Y. Blem Banager                     |
|            | 1/a Mascarenhas                             | 707            | F.Y.GCOM Malife                       |
|            | sta Komarport                               | 715            | FY.Blom Appl                          |
|            | iri Naik Dulai                              | 746            | FY Blom stress                        |
|            | vi kaprli                                   | 1701           | F.Y.Bim Joyol:                        |
| 1          | ral dquiar                                  | 104            | F. y Biero Olquian                    |
| 24 Pert    |                                             | 732            | Fy Been Rielp                         |
| *          | ba faqui                                    | 716            | F.Y.B in Space                        |
| 41 000     | nta Joshi                                   | 729            |                                       |
| the Ruch   | handa Pagi                                  | F33            |                                       |
|            | hwini Naik                                  | 752            | F.Y.B. Com Atanta                     |
|            | nonna Sawant                                | 112            | 1 0                                   |
|            | jas Page                                    | 723            | 5 FyBlers                             |
| 16 80      | shoù stait                                  | 19:10          | 101                                   |
|            |                                             | )=<br>)=       |                                       |
| ub 1       |                                             | 151            |                                       |
|            | Ser     | intitle in the | 0 · ·                                 |
| 1          |                                             |                |                                       |
|            |                                             | (12)           | · · · · · · · · · · · · · · · · · · · |

## DPMs Shree Mallikarjun College of Aris and Commerce Delem Conneana

Gun

#### WORKSHOP ON "HOW TO MANAGE MONEY AND HEA SMART 9.4.6.60 INVESTOR"

Second Session Sign. f Inss Roll No. Name of the student Sr. Gittling 5 MR come 811 Shout Gashlan 803 Marila Ve \$64 801 L C 821 SMB INTEG 5-Deeprel Portachan (Qu) ¥2.81 Kanishma barrhan acy 11 J. Umratha velip 810 (Julo Not. 15 & Sneha pail ! Beter 9. prasanop. Gaentan -. 1 8,2 9 191 82 e 11 10 Amit A. Velip 815 (1) Alaic D: Ampita ų\_ улq 12 Jonahuta Mark 9 613 Shivam Varik 13 j i 332 legui 14 Sahil 11 838 15 Raul Vayi 11 833 Pradhum 10 11 831 -bianay 17 225 19 rets D Ab 818 ()19 Vaibhan Jondekan 806 54 Lochiques Belizia إلككم SIL. 4. O.g. Keati ıA(⊅ 819 n. 22 Vipul donalit 11 ましも 23 Upendra Pugili 11 839 24 Uckarsh 811 Rajush 13