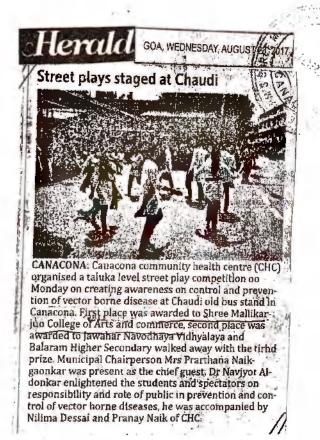

y area on Saturday 12/08/2017.

- 01. Ms. Raveena Komarpant
- 02. Ms. Raveena Desai
- 03. Ms. Ashanka Komarpant
- 04. Ms. Soniya Kankonkar
- 05. Ms. Shruti Desai
- 06. Ms. Nashvita Fernandes
- 07. Ms. Treema Teles
- 08. Mast. Ritesh Gosavi
- 09. Mast. Sushant Manjrekar
- 10 Mast. Karan Desai
- 11 Mast. Akshay Gaonkar
- 12. Mast. Videsh Vagonkar
- 13. Mast. Pritam Chawan
- 14. Ms. Trupti Dhuri
- 15. Ms. Shubhlaxmi Naik Gaonkar
- Ms. Shukla Komarpant
- 17. Ms. Manjita Lamani
- 18. Ms. Netisha Desai
- 19. Ms. Ashwini Pednekar
- 20. Mast. Sarvesh Gaonkar
- 21. Mast. Darshan Devidas
- 22. Mast. Prajyot Naik Gaonkar
- 23. Mast. Sushant Vagonkar
- 24. Mast. Vimoh Mokhardkar

This is for your kind information and office perusal.

Thanking you Yours truly Dr. F. M. Nadal Officiatine Principal







- Contraction -

Two workshops on paper bag making were conducted on 26th and 27th of September. In all 69 volunteers (Males- 22 Females- 47) from FYBA and SYBA classes participated in these workshops, and about 45000 paper bags were prepared by the volunteers.

HEALTH

- A group of 10 male volunteers and NSS Programme Officer Mr. Anand Velip participated in a rally against drug abuse conducted in Canacona town involving educational institution by Police Department, Canacona on 29th June 2017.
- NSS Unit with 57 volunteers (Males- 26 and Females- 31) and 2 Programme Officers Dr. Geeta Walvekar and Mr. Anand Velip participated in an Assessment Camp under Rashtriy Vayoshri Yojana organised by District Social Welfare Department, Madgaon on 18th September 2017 at Community Health Centre, Can