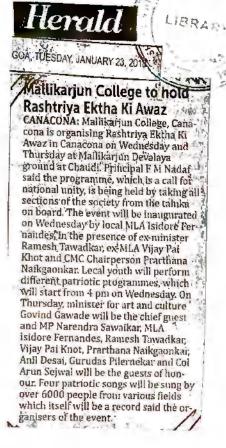

च्यारी/

यांच्या संकल्पनेतूने या कार्यक्रमाचे

सर्वजण एकदिलाने कार्यद यशस्त्री कंरण्यांसाठी द आहेत.

या कार्यक्रमाला कला आणि संस्कृती मंत्री गोविंद गावडे, दक्षिण गोवा खासदार नरेंद्र सार्वईकर, आमदार इजिदोर फुनॉडिंस, माजी मंत्री रमेश्र तलडकर, माजी, आमदार विजय ये खीत, कला व संस्कृती खात्यांचे संचालक गुरूदास पिळणकर सेन्यदलाचे कमोडर अरुप शोजवाल, रामदेस, माजाळकर यांची खास उपस्थिती असेल,

माजा विद्यार्थी, कर्मचारी, राष्ट्रभक्तीने प्रेरित होऊन गेल्या प्राध्यापक, आजी माजी आमदार, तीन महिन्यांपासून कार्यक्रमाची पंच सरपंच, नगरसेवक आदी तयारी सुरू आहे.

वावडी येथे उभारण्यात आलेले व्यासप्रीठ (संतोष गावकर) आयोजन् करेण्यात आले असून श्री मल्लिकाजुन महाविद्यालयाचे श्री ठिकाणी भव्य मंडप उभारला माजी विद्यार्थी, कर्मचारी, आहे. आहे. काणकोणचे नागरिक, आणि भूष्यचे सरपंच, नगरसेवक आदी

A THE FULL AND A THE AREA THE





# राष्ट्र एकता क आयज सावन काणकोणा

्र प्रतिविधौ, कामकोष

बुधवार 24 जोहवारी 201

येवन आवमी देशमंक्सी गीठ आनी जानेवारी) सावन सुर्वात जातली. श्री यत्निकार्जन देवस्थानाच्या मैदानार तिरंग्या रंगाचे जपडे घालून जायपी हे कार्याचळींत नाच, बरीहा हाँचे- सिलाफ जातली, हातूत विदीध राज्यांतले कला प्रकार सादर जातूले. तेच प्रमाण, तैन्यदल. आनी नौंद्रताच्या वण्डांचोय आसपाव आसतलो अभी माहिती

पासल महापुरुष

आयज वधीपन दे

देवस्थानाचो

्डाँ, पुणेनिंद च्यारी सिमी दिली इस देळीर कोणकोणचे आंपदार सात हजार विद्यार्थी एकठांच ईजिदोर फनाहिस, नगराध्यक्ष प्रार्थना नौयुक गांवक्रार, आदले नाचाची नार्यावळ अयज (24 मंत्री संग्रेश तवडकार, आदल आमदार विजयूवी खोत, देवस्थान राजिकेला 4 करावेर-कावडी मणपादे समितीचे अध्यक अनिल नायक. गांदकार, ज्ञांन प्रयोधिनी महळाचे अध्यस रामवास हैं माजळकार हाजीर रावतले । बिरेस्तार 25वर सांजवेका 4

LI