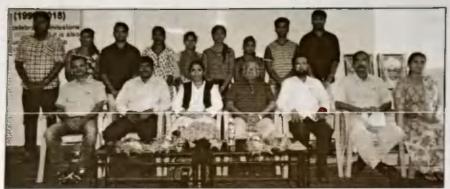

e the visitors, Dr. Haldankar deciphered on the content presented through the songs. Swedish Faculty members Ms. Marie, Mr Johan and Mr. Tobius expressed special thanks to Dr. Arvind Haldankar for his expertise on tribal society and for his support and co-operation extended.

Allalador.

Dr. Arvind N. Haldankar (Department of Sociology)



#### 2017-18 Civic club lecture series

#### Civic Club Iuaugurated By the Department Of Sociology

Department of Sociology inaugurated Dr. S. Radhakrishnan Civic Club in collaboration with MARG (Movement for Amity towards Road in Goa) on Friday, 14<sup>th</sup> July 2017. Advocate Joyce Fernandes was the chief guest on the occasion. Shri. Shailesh Sanzgiri, Shri. Martins, Smt. Mala Nayak and Shri R. S. Nayak were the special invitees for the programme



Sitting down from left Dr. Arvind Haldankar, Principal Dr. F. M. Nadaf, Adv. Joyce Fernandes, Shri Shailesh Sanjgiri, Mr. Martins, Mr. R. S. Nayak and Ms. Suvidha Komarpant. Standing behind is the newly elected body.

#### **Civic Club Second Lecture**

Dr. S. Radhakrishnan Civic Club organized a guest lecture in association with MARG on the theme 'Democracy in India- Present Scenario' on Friday, 21<sup>st</sup> July 2017 at 10.30 am by Shri. Arun S. Bhat, retired teacher and member of Lions Club Canacona.



Sitting from left: Ms Suvidha Komarpant, Shri. R. S. Nayak, Shri Arun Bhat, Shri Gurunath Kelekar and Dr. Arvind Haldankar.

#### **Civie Cluh third Lecture**

A guest lecture on "women empowerment in India" was organised under the civic club lecture series. Mrs Mala Nayak, retired