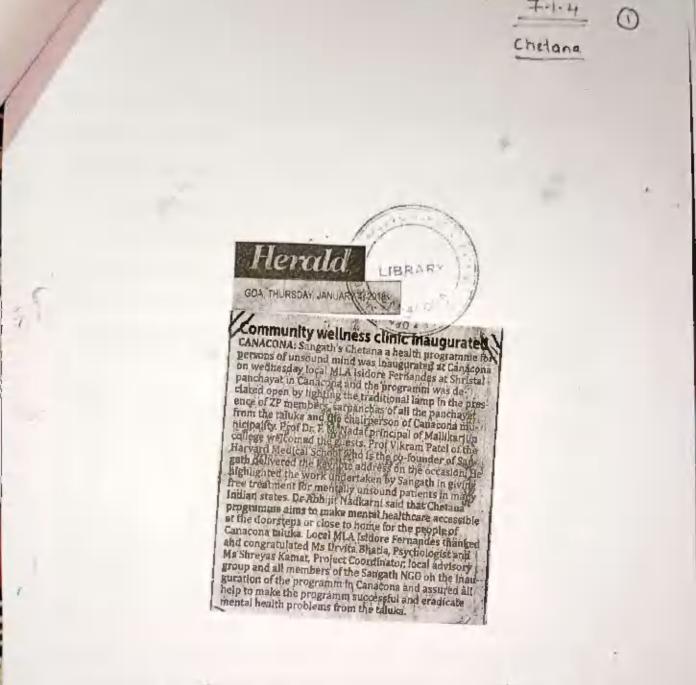

ayat areas, thereby all the panchayats would be covered.
- 3. Medical camp for women to be organised on 07.09.2018 in Gaoudongrem. Medical experts from the field of gynaecology, general medicine, nutrition, etc. will be appointed for the task. The advisory members suggested to seek the involvement of local Member of Legislative Assembly Shri Isidore Fernandes. it was decided to depute five volunteers from the college to assist the activity. Awareness modes such as college, press report, press inserts, street plays, and banners were also discussed.
- Menstrual Health Camp: It was proposed to organised a menstrual health camp exclusively for the students of Shree Mallikarjnn College, Canacona.

Principal

Aladad or

Dr. Arvind N. Haldankar (Local Co-ordinator)





7.1.4

(Dr. F. M. Nadaf)





Sawaikar and MLA, Shri Clafacio Dias launched the programme in which a group of 25 sociology students participated.

# B. Display of *rakhee* and lamps by students of Lokvishwas pratisthan (special school)

Lokvishwas pratisthan, an organisation working for the welfare, education and rehabilitation of persons with disabilities organised a display eum sale of *rakhee* in association with the Department of Sociology on the eve of *raksha bandhan* day.



Principal Dr. F. M. Nadaf with the Sociology faculty and Lokvishwas teachers and students C. Community Wellness Programme (inauguration of Chetana community clinic)

Sangath, a Non-Governmental Organisation (NGO) in association with DPM's Shree Mallikarjun College (Department of Sociology) inaugurated the Chetana Community Currie for men