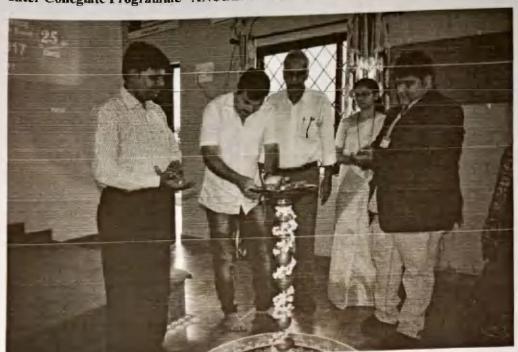

SS Progeamm officer

Tel. No. 0832-2633422/433

Govt. Reg. No. AC-18

बोदिनी मंद्र

Dnyan Prabodhini Mandal's SHREE MALLIKARJUN COLLEGE OF ARTS & COMMERCE DELEM-CANACONA, GOA 403702

E-mail ID: shreemallikarjuncollege@gmail.com

www.shreemailikarjuncollege.ac.in

IQAC

Date : 29th June 2017.

Title of Event : Ralty against Drug Abuse

Organizing Department :NSS Unit & Nature & Police Department Canacona

Numer of Participants(M/F):11

Number of Students (M/F): 10

Number of Staff: 01

#### Brief Report : Raily against drug abuse

A group of 10 male volunteers and NSS Programme Officer Mr. Anand Velip participated in rally against drug abase conducted in Canacona town involving educational institution by Police Department, Canacona on 29th June 2017.



Anand Velip NSS Programme Officer





Inter Collegiate Programme "ANUBHAV 2017" on 29th September 2017

Department of Commerce of Shree Mallikarjun college has organized a day long Inter collegiate Event ANUBHAV 2017 on 29<sup>th</sup> September 2017. In this event nine colleges participated in two on stage competitions i.e. Quiz and Elocution competition and two off stage competitions i.e. Photography and Rangoli





31/03/2018

#### NOTICE

As a part of Sociology Allied to Major Course "Social Welfare and Social Legislation", the Department of Sociology is organizing a field visit to Civil and Criminal Court, Mastimol Canacona Goa on Monday, 2<sup>nd</sup> April 2018.

Requesting all the students to assemble in the college premises sharp at 9.30am.

Dr. F. M. Nadaf

Principal

(Suvidha S. Komaspant) Dept. of Sociology