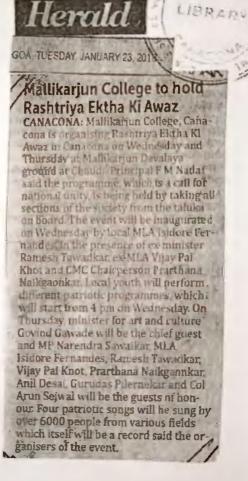

ंच्यां चांवडी येथ्रील मैदातांवर हा भव्य आणि राज्यातील पहिला कार्यक्रम होणार आहे. डॉ, पूर्णानंद च्यारी यांच्या संकल्पनेतूने या कार्यक्रमाचे/

आहे.



चावडी येथे उमारण्यात आलेले व्यासपीठ. (संतोष गावकर) आयोजन करण्यात आले असून श्री मल्लिकार्जुन महाविद्यालयाचे

य ठिकाणी भव्य मंडप उभारला माजी विद्यार्थी, कर्मचारी, प्राध्यापक, आजी माजी आमदार, काणकोणचे नागरिक, अणि पंच, सरपंच, नगरसेवक आदी

सर्वजण एकदिलाने कायक्रम यशस्वी करण्यासाठी आहत.

या कार्यक्रमाला कला आणि संस्कृती मंत्री गोविंद गावडे, दक्षिण गोवा खासदार नरेंद्र सावईकर आमदार इजिदोर फर्नाडिस, माजी मंत्री रमेश तवडकर, प्राजी आमदार विजय मै खोत, कला व संस्कृती ख़ात्यांचे संचालक गुरूदास पिळणकर, सैन्यदलाचे कमांडर अरुण शेजवाल, रामदास माजळकर यांची खास उपस्थिती असेल,

राष्ट्रभक्तीने प्रेरित होऊन गेल्या तीन महिन्यांपासून कार्यक्रमाची तयारी सुरू आहे.









#### वधवार 24 जानवारी 2018

## <sup>7</sup>राष्ट्र एकता की आवाज आयज सावन काणकोणां

#### ू प्रंतिनिधी, काणकोण

सतं, हजार विद्यार्थी एकठांय येवन गावपी देशभक्ती गीत आगी नाचार्यी कार्यावळ, आयज (24 जानेवारी) सावन सुरवात जातली. सुजितेळा 4 वरांचेर चायडी मणपाटे श्री बल्लिकार्जुन देवस्थानाच्या मैदानार तिरंग्या रंगाचे कपडे घालून जावपी हे कार्यावळीत नाच. संगीत हांची, मिलाफ जातलों, हातूंत विवीध राज्यांतले कला प्रकार सादर जातले. तेच प्रमाण झैन्यदल आनी नौदलाच्या प्रण्डांचीय आसपाव, आसतलों अशी माहिती डॉ. पुर्णातंद च्यारी हांणी दिली. ह्या वेळार कॉणुकाणचे आमदार इंजिदोर फर्नाडिंस नगराध्यक्षा प्रार्थना नायुक गावकीर आदले मंत्री .समेश- तवडकार आदले आमदार विजय,ये खोत, दबस्यान समितीचे अध्यक्ष अनिल नायुक् गांवकार ज्ञान प्रयोधिनी मंडळांचे अध्यक्ष रामदास माजाळकार हाजीर रावतले विरस्तार क्रुकार सांजवेळा 4

विरस्तार