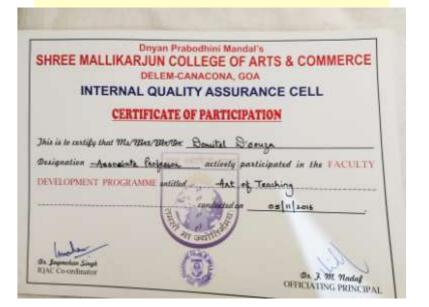

ht not work for others. All the teaching strategies should be adopted and adapted to meet particular teaching situation and their personal teaching style. Sometimes teaching may be monotonous and boring and the teacher may face harder time . However, teaching needs a scientific background or base.

| Total Expend | iture if any:    |
|--------------|------------------|
|              | NIL              |
| Name of the  | Department: IQAC |





Dnyan Prabodhini Mandal's

### Shree Mallikarjun Arts and Commerce College

Canacona-Goa.

Organizes

A

**Faculty Development Programme** 

On

### "Art of Teaching"

See

Teaching Faculty

Trainers: Mr. Vividh Pawaskar

Date: 5<sup>th</sup> November 2016 Time: 11.00 a.m.

Dr. F.M. Natlaf Officiating Principal Dr. Jagnohan Singh IQAC Co-ordinator



### Dnyan Prabodhini Mandal's SHREE MALLIKARJUN COLLEGE OF ARTS & COMMERCE

DELEM-CANACONA, GOA 403702

www.shreemallikarjuncollege.ac.in

### IQAC

Date

03/05/2017

Title of the Event

Attitude determines Altitude

**Organising Department** 

IQAC

Nature/ Classification of Event:

E-mail ID: shreemallikarjuncollege@gmail.com

Faculty Development Programme

Number of Participant

42

Guest/ Keynote Speaker

Shri. John Silveira, State Coordinator, National Skill

Qualification Framework

### Brief Report:

Keynote Speaker mentioned that Attitude is created by our thoughts and we normally choose our thoughts. We are the architecture of our life and frame of mind. We take the decision from our mindset whether it is positive or negative. Attitudes are associated with beliefs and behavious