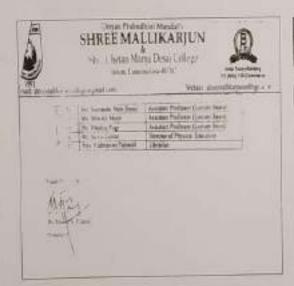

### Dnyan Prabodhini Mandal's SHREE MALLIKARJUN

Shri. Chetan Manju Desai College

Delem, Canacona-Goa 403702

Tel. No. 0832-2633422/433

Website: shreemallikarjuncollege.ac.in

E-mail: shreemallikarjuncollege@gmail.com

List of Professional development Program/Faculty Development Program organised by the college for Teaching for the Academic Year 2016-17 to 2020-21.