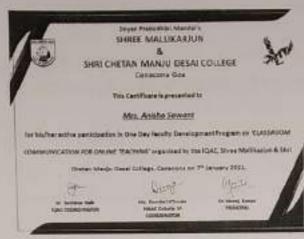

### Dnyan Prabodhini Mandal's SHREE MALLIKARJUN

Shri. Chetan Manju Desai College

Delem, Canacona-Goa 403702

Website: shreemallikarjuncollege.ac.in

E-mail: shreemallikarjuncollege@gmail.com

List of Professional development Program/Faculty Development Program organised by the college for Non-Teaching staff for the Academic Year 2016-17 to 2020-21.