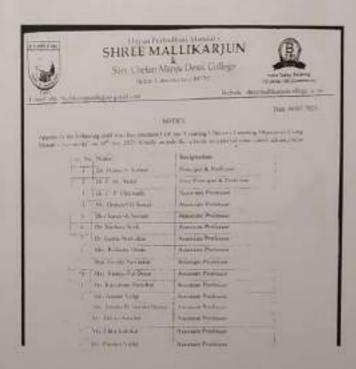

List of Professional development Program/Faculty Development Program organised by the college for Teaching for the Academic Year 2016-17 to 2020-21.