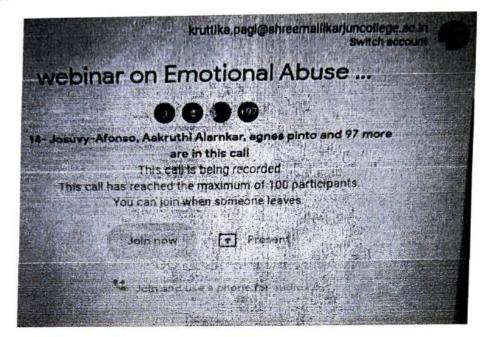

On 9<sup>th</sup> June 2021 at 5:00 pm, the Counseling Cell of Dnyan Prabhodhini Mandal's Shree Mallikarjun & Shri Chetan Manju Dessai College in association with the Internal Quality Assurance Cell (IQAC) had organized the fifth webinar on the topic 'Emotional Abuse & Toxic Relationship'. This webinar was kept open to all students, teachers, researchers and others.

100 participants had joined for this webinar and many were waiting to join. Compering was done by Miss Surasvi Pagui (student of TYBA) by welcoming the Guest Speaker of the evening and the Participants. Counselor Kruttika Pagi gave the welcome address and Santoshi Naik Desai (Student from FYBA) introduced the speaker.