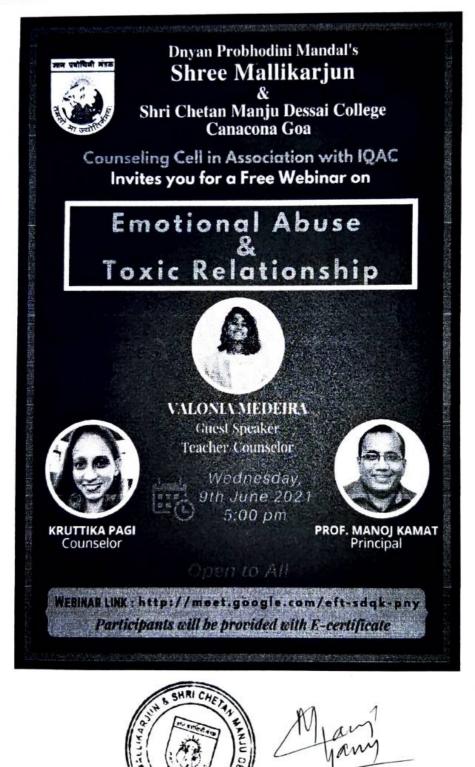

### Webinar Report: 'Emotional Abuse & Toxic Relationship'

Please follow the below pattern for preparing the Report of Events:

Date/ Time/ Venue: 9th June 2021/ 5:00 / Google meet

Mode: Online

Link if any: <u>https://forms.gle/uNHPs1Dxrtf5c12T8</u> https://forms.gle/ij1dm3EWA4FJSHp96

Organising Dept: Counselling cell

Event title: Webinar on 'Emotional Abuse & Toxic Relationship'.

Associating Partners (if any): counselling cell in association with the IQAC

Event Objectives / Expected Outcomes: to make individuals aware about what emotional abuse is all about, what toxic relationship is & how to move out of such toxic relations.

Event Theme (to be filled by IQAC):

**Resource Person: Valonia Medeira** 

**Organising Coordinator:** Kruttika Pagi – webinar coordinator (Counselor) Dr. Sucheta Naik - IQAC

Organising Team members: Kruttika Pagi (webinar coordinator), Vividh Pawaskar (certificate designer) Harshad Patgar (Designer- Poster), Surasvi Pagui & Santoshi Naik Desai (Students)

On 9<sup>th</sup> June 2021 at 5:00 pm, the Counseling Cell of Dnyan Prabhodhini Mandal's Shree Mallikarjun & Shri Chetan Manju Dessai College in association with the Internal Quality Assurance Cell (IQAC) had organized the fifth webinar on the topic 'Emotional Abuse & Toxic Relationship'. This webinar was kept open to all students, teachers, researchers and others.

The Resource person for this webinar was Ms Valonia Medeira. The objective of the webinar was to make individuals aware about what emotional abuse is all about, what toxic relationship is & how to move out of such toxic relations. Online mode of Google Meet was used for the webinar. Poster for the webinar was designed by Harshad Patgar (Student from SYBA) and the certificate was created by Sir Vivid Pawaskar. The poster of the webinar was forwarded in different whatsapp groups.