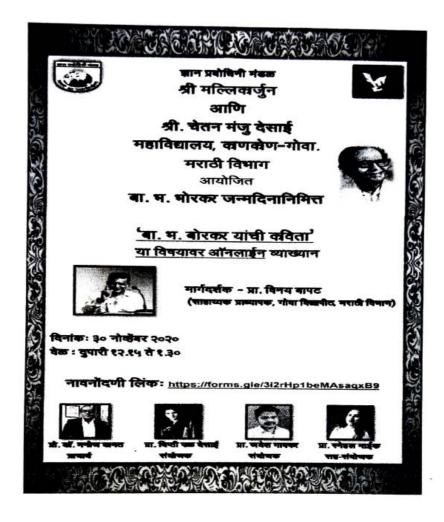

#### Following are the attachments

Poster of the webinar:

1 🕥

### Webinar Report: 'Emotional Abuse & Toxic Relationship'

Please follow the below pattern for preparing the Report of Events:

Date/ Time/ Venue: 9th June 2021/ 5:00 / Google meet

Mode: Online

Link if any: <u>https://forms.gle/uNHPs1Dxrtf5c12T8</u> https://forms.gle/ij1dm3EWA4FJSHp96

Organising Dept: Counselling cell

Event title: Webinar on 'Emotional Abuse & Toxic Relationship'.

Associating Partners (if any): counselling cell in association with the IQAC

Event Objectives / Expected Outcomes: to make individuals aware about what emotional abuse is all about, what toxic relationship is & how to move out of such toxic relations.

Event Theme (to be filled by IQAC):

**Resource Person: Valonia Medeira** 

**Organising Coordinator:** Kruttika Pagi – webinar coordinator (Counselor) Dr. Sucheta Naik - IQAC

Organising Team members: Kruttika Pagi (webinar coordinator), Vividh Pawaskar (certificate designer) Harshad Patgar (Designer- Poster), Surasvi Pagui & Santoshi Naik Desai (Students)

On 9<sup>th</sup> June 2021 at 5:00 pm, the Counseling Cell of Dnyan Prabhodhini Mandal's Shree Mallikarjun & Shri Chetan Manju Dessai College in association with the Internal Quality Assurance Cell (IQAC) had organized the fifth webinar on the topic 'Emotional Abuse & Toxic Relationship'. This webinar was kept open to all students, teachers, researchers and others.

The Resource person for this webinar was Ms Valonia Medeira. The objective of the webinar was to make individuals aware about what emotional abuse is all about, what toxic relationship is & how to move out of such toxic relations. Online mode of Google Meet was used for the webinar. Poster for the webinar was designed by Harshad Patgar (Student from SYBA) and the certificate was created by Sir Vivid Pawaskar. The poster of the webinar was forwarded in different whatsapp groups.