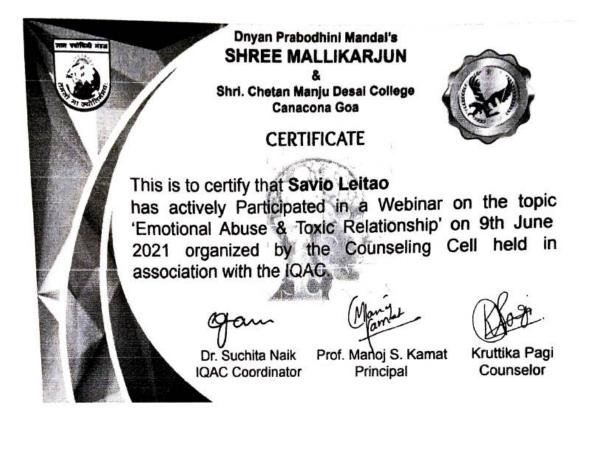

### Webinar Report: 'Emotional Abuse & Toxic Relationship'

Please follow the below pattern for preparing the Report of Events:

Date/ Time/ Venue: 9th June 2021/ 5:00 / Google meet

Mode: Online

Link if any: <u>https://forms.gle/uNHPs1Dxrtf5c12T8</u> https://forms.gle/ij1dm3EWA4FJSHp96

Organising Dept: Counselling cell

Event title: Webinar on 'Emotional Abuse & Toxic Relationship'.

Associating Partners (if any): counselling cell in association with the IQAC

Event Objectives / Expected Outcomes: to make individuals aware about what emotional abuse is all about, what toxic relationship is & how to move out of such toxic relations.

Event Theme (to be filled by IQAC):

**Resource Person: Valonia Medeira** 

**Organising Coordinator:** Kruttika Pagi – webinar coordinator (Counselor) Dr. Sucheta Naik - IQAC

Organising Team members: Kruttika Pagi (webinar coordinator), Vividh Pawaskar (certificate designer) Harshad Patgar (Designer- Poster), Surasvi Pagui & Santoshi Naik Desai (Students)

(Data is given based on feedback form received) No of participating teachers: 2 **Total No of participating students: 81** Male: 17

Female: 64

Total amt budgeted snd sanctioned: nil Total amt spent: nil Head of Account: