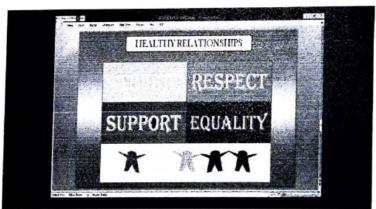

#### Following are the attachments

Poster of the webinar:

1 🕥

The Resource person for this webinar was Ms Valonia Medeira. The objective of the webinar was to make individuals aware about what emotional abuse is all about, what toxic relationship is & how to move out of such toxic relations. Online mode of Google Meet was used for the webinar. Poster for the webinar was designed by Harshad Patgar (Student from SYBA) and the certificate was created by Sir Vivid Pawaskar. The poster of the webinar was forwarded in different whatsapp groups.