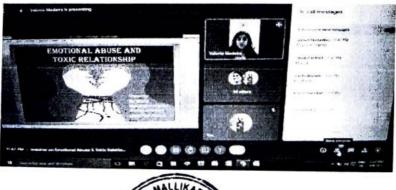

On 9<sup>th</sup> June 2021 at 5:00 pm, the Counseling Cell of Dnyan Prabhodhini Mandal's Shree Mallikarjun & Shri Chetan Manju Dessai College in association with the Internal Quality Assurance Cell (IQAC) had organized the fifth webinar on the topic 'Emotional Abuse & Toxic Relationship'. This webinar was kept open to all students, teachers, researchers and others.

The Resource person for this webinar was Ms Valonia Medeira. The objective of the webinar was to make individuals aware about what emotional abuse is all about, what toxic relationship is & how to move out of such toxic relations. Online mode of Google Meet was used for the webinar. Poster for the webinar was designed by Harshad Patgar (Student from SYBA) and the certificate was created by Sir Vivid Pawaskar. The poster of the webinar was forwarded in different whatsapp groups.

In the webinar, Ms Valonia Medeira spoke about what abuse is, different types of abuses, emotional abuse and how to identify it, what is toxic relationship, how to come out of it & what is healthy relationship and self care. The session was very informative & interactive. Participants asked various questions clearing their doubts. Counselor Kruttika Pagi proposed the vote of thanks. Feedback link was circulated and feedback was collected. Participants were provided with an e-certificate. The speaker was sent an appreciation certificate.