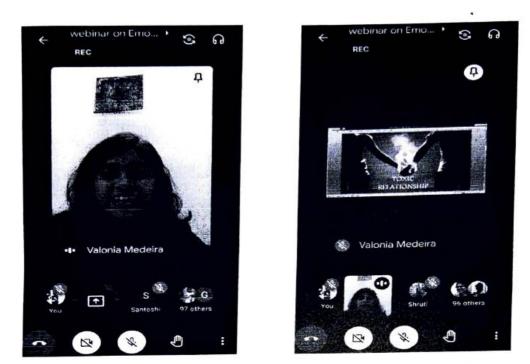

100 participants had joined for this webinar and many were waiting to join. Compering was done by Miss Surasvi Pagui (student of TYBA) by welcoming the Guest Speaker of the evening and the Participants. Counselor Kruttika Pagi gave the welcome address and Santoshi Naik Desai (Student from FYBA) introduced the speaker.

Valonia Medeira has done her graduation from Rosary College. She has done her Master in English literature from Goa University and has also pursued her masters in counseling psychology from Carmel College. She has worked as an intern counselor at Antarman-A social and well-being center and at Perpetual Succour College. Valonia was an active basketball player and participated in various intercollegiate tournaments. Currently she's working as a counselor and a teacher at Mount litera Zee school.