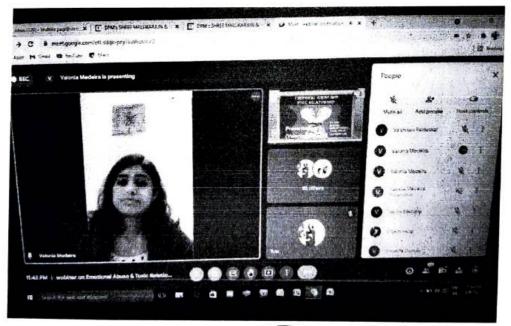

The Resource person for this webinar was Ms Valonia Medeira. The objective of the webinar was to make individuals aware about what emotional abuse is all about, what toxic relationship is & how to move out of such toxic relations. Online mode of Google Meet was used for the webinar. Poster for the webinar was designed by Harshad Patgar (Student from SYBA) and the certificate was created by Sir Vivid Pawaskar. The poster of the webinar was forwarded in different whatsapp groups.

Valonia Medeira has done her graduation from Rosary College. She has done her Master in English literature from Goa University and has also pursued her masters in counseling psychology from Carmel College. She has worked as an intern counselor at Antarman-A social and well-being center and at Perpetual Succour College. Valonia was an active basketball player and participated in various intercollegiate tournaments. Currently she's working as a counselor and a teacher at Mount litera Zee school.

In the webinar, Ms Valonia Medeira spoke about what abuse is, different types of abuses, emotional abuse and how to identify it, what is toxic relationship, how to come out of it & what is healthy relationship and self care. The session was very informative & interactive. Participants asked various questions clearing their doubts. Counselor Kruttika Pagi proposed the vote of thanks. Feedback link was circulated and feedback was collected. Participants were provided with an e-certificate. The speaker was sent an appreciation certificate.