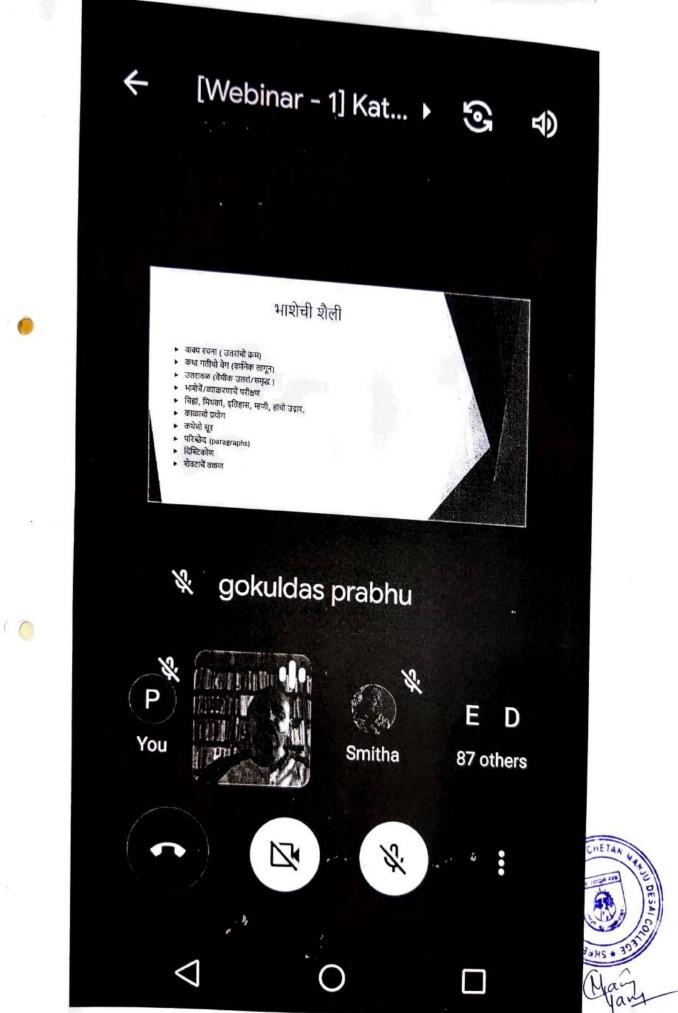

Total Expenditure if any

13,

Name of the Department Forkoni -05 Del sout mund Submitted to IQAC on: 10 December 20 20

\*

ŕ

कथामाची विद्यार्थ्याक एक चर्चात्मक संद तशी माची मेळची आनी शिकता त्या विशयाची उजळणी जावची ह्या हेतून वर्ग वेबीनाराचें आयोजन केल्ले. पयले वर्स कला आनी दुसरें वर्स कला ह्या विध्यार्थ्याखातीर आयोजीत केल्लो.

पयले वर्स कला विद्यार्थ्या खातीर पाठ्यपुस्तकांतली एखादी शिकील्ली कथा घेवन ते कथेच्या घटकांक धरुन विद्यार्थी उलयले .विद्यार्थ्यांमदी आत्मविस्वास निर्माण जावचोआत्मविस्वास,आत्मजाणीव,आत्मप रिक्षण जावचें हो हेत आसलो. वर्ग शिक्षकांनी तो संचलीत केलो.