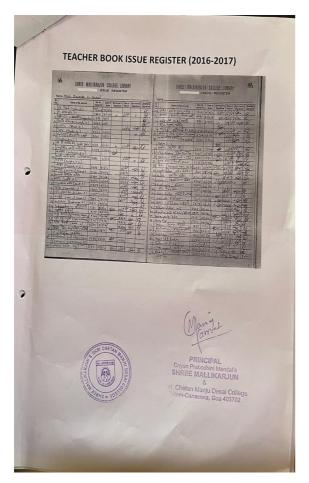

### **1Library Automation**:

Library was automated using SMS software in 2014, Later shifted to Wizskool a part of Institutional management software in 2018 with Library as a module. Book are barcode labelled, Library has CCTV Facility. QR codes have been created for handbooks.

### Screenshots of the

### Automation