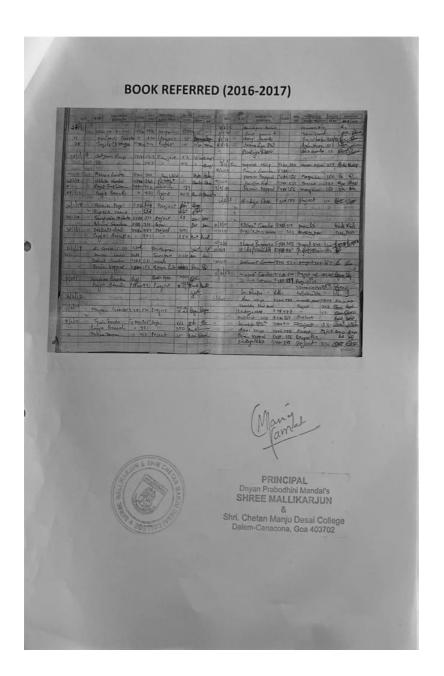

| 11-45               |



6

PRINCIPAL
Dnyan Prabodhini Mandai's
SHREE MALLIKARJUN

& Shri. Chetan Manju Desai College Delem-Canacona, Goa 403702



# **TEACHER VISITOR REGISTER (2020-2021)**





PRINCIPAL
Doyan Prebodhini Mandal's
SHIREE MALLIKARJUN
&
bri Chetan Maniu Desai Colle

& Shri. Chetan Manju Desai College Delem-Canacona, Goa 403702



| SE SI | Andrews Williams of the State o | shift of the state | 514 118 501 500 500 500 500 500 500 500 500 500 | STILL STATE OF THE | 7 4 7 4 7 4 7 4 7 4 7 4 7 4 7 4 7 4 7 4 | 1 1 1 1 1 1 1 1 1 1 1 1 1 1 1 1 1 1 1 | Can | 1   1   1   1   1   1   1   1   1   1 | I wash assessed.  Frankland and of the second of the secon | Type     | \$ 20 CCC \$ 2 | Standing paper Standi | 1091 | Service Control of the Control of th |
|-------------------------------------------|------------------------------------------------------------------------------------------------------------------------------------------------------------------------------------------------------------------------------------------------------------------------------------------------------------------------------------------