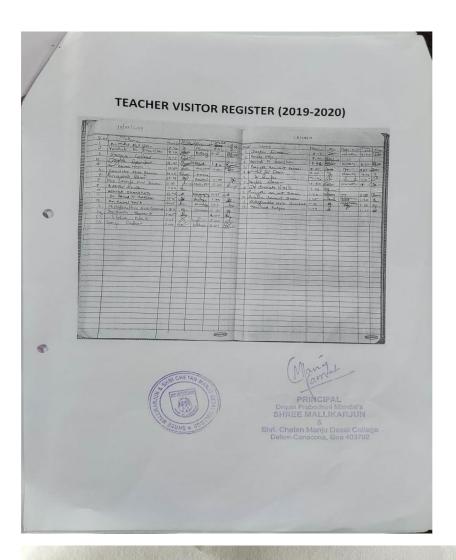

| 11-45               |



6

PRINCIPAL
Dnyan Prabodhini Mandai's
SHREE MALLIKARJUN

& Shri. Chetan Manju Desai College Delem-Canacona, Goa 403702



# **TEACHER VISITOR REGISTER (2020-2021)**





PRINCIPAL
Doyan Prebodhini Mandal's
SHIREE MALLIKARJUN
&
bri Chetan Maniu Desai Colle

& Shri. Chetan Manju Desai College Delem-Canacona, Goa 403702



| SE SI | Andrews Williams of the State o | shift of the state | 514 118 501 500 500 500 500 500 500 500 500 500 | STILL STATE OF THE | 7 4 7 4 7 4 7 4 7 4 7 4 7 4 7 4 7 4 7 4 | 1 1 1 1 1 1 1 1 1 1 1 1 1 1 1 1 1 1 1 | Can | 1   1   1   1   1   1   1   1   1   1 | I wash assessed.  Frankland and of the second of the secon | Type     | \$ 20 CCC \$ 2 | Standing paper Standi | 1091 | Service Control of the Control of th |
|-------------------------------------------|----------------------------------------------------------------------------------------------------------------------------------