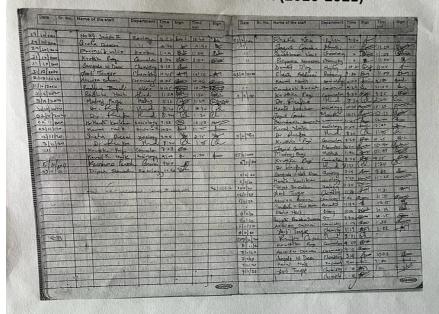

| 11-45               |



6

PRINCIPAL
Dnyan Prabodhini Mandai's
SHREE MALLIKARJUN

& Shri. Chetan Manju Desai College Delem-Canacona, Goa 403702



# **TEACHER VISITOR REGISTER (2020-2021)**





PRINCIPAL
Doyan Prebodhini Mandal's
SHIREE MALLIKARJUN
&
bri Chetan Maniu Desai Colle

& Shri. Chetan Manju Desai College Delem-Canacona, Goa 403702



| SE SI | Andrews Williams of the State o | shift of the state | 514 118 501 500 500 500 500 500 500 500 500 500 | STILL STATE OF THE | 7 4 7 4 7 4 7 4 7 4 7 4 7 4 7 4 7 4 7 4 | 1 1 1 1 1 1 1 1 1 1 1 1 1 1 1 1 1 1 1 | Can | 1   1   1   1   1   1   1   1   1   1 | I wash assessed.  Frankland and of the second of the secon | Type     | \$ 20 CCC \$ 2 | Standing paper Standi | 1091 | Service Control of the Control of th |
|-------------------------------------------|--------------------------------------------------------------------------------------------------------------------------------------------------------------------------------