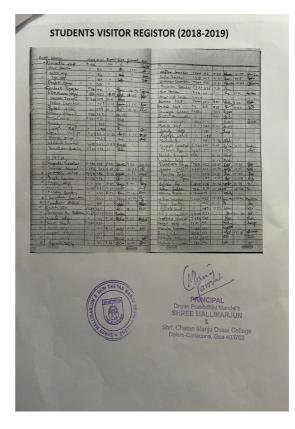

### **1Library Automation**:

Library was automated using SMS software in 2014, Later shifted to Wizskool a part of Institutional management software in 2018 with Library as a module. Book are barcode labelled, Library has CCTV Facility. QR codes have been created for handbooks.

### Screenshots of the

### Automation