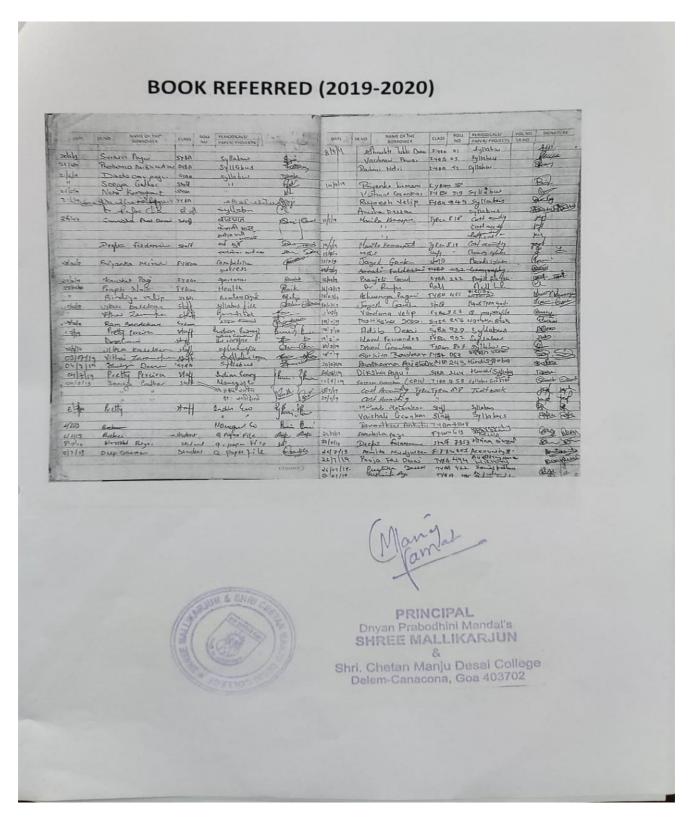

| JAHE ITA ERANI          |        | 3/2 | 100               | 10.4            | O.      |          | 10407    | -    |                                | 40        | Syllowfile        | 71           | den 30   |
| 7               | Jogale Lyen             | 27     | 4   | D. Page 540       | la constitution | 101     | The same | app      | 6    | chogen harris great for        | Mry 11    | Chesting desper   | Paul         | i d      |
| dia to          | . Despe fueron          | 1 Del  | F   | Projects          | 126             | ·m      | 200      | 1        | 1    | timbling thech                 | 2011      | WATE COUNTY       | 13           | 2 1      |

Margat



PRINCIPAL Dnyan Prabodhini Mandai's SHREE MALLIKARJUN

& Shri. Chetan Manju Desai College Delem-Canacona, Goa 403702



Due to Covid 19 pandemic student's visit was low from March 2020 to August 2021. Only staff attended the college.

# **BOOK REFERRED (2020-2021)**

| 7   | 1/07 1/07        | \$ 2020 | le Nome of Hell | 4 100  | 14 597 | 1    | Sir. | Home US the Overowe      | - closs | gall no plant the god