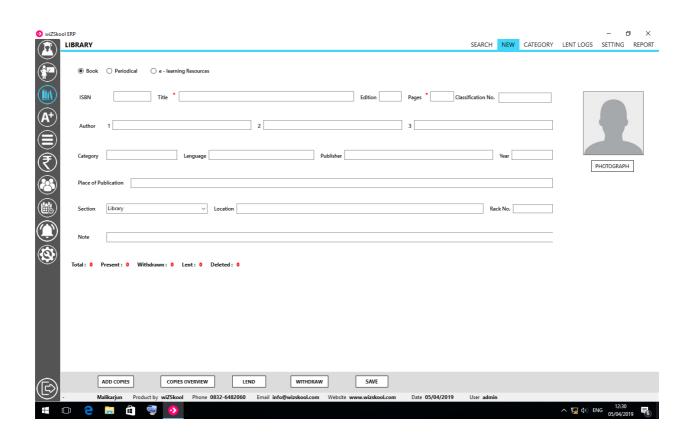

### **1Library Automation**:

Library was automated using SMS software in 2014, Later shifted to Wizskool a part of Institutional management software in 2018 with Library as a module. Book are barcode labelled, Library has CCTV Facility. QR codes have been created for handbooks.

### Screenshots of the

### Automation