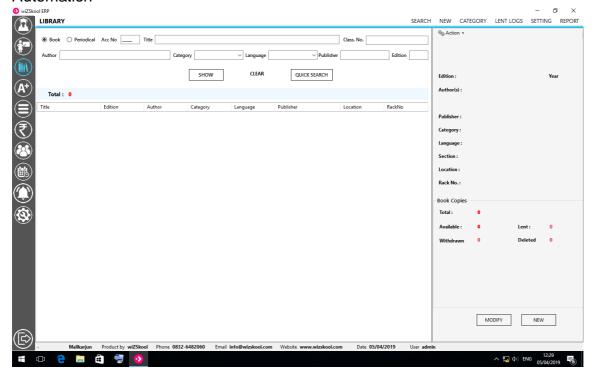

### **1Library Automation**:

Library was automated using SMS software in 2014, Later shifted to Wizskool a part of Institutional management software in 2018 with Library as a module. Book are barcode labelled, Library has CCTV Facility. QR codes have been created for handbooks.

### Screenshots of the

### Automation