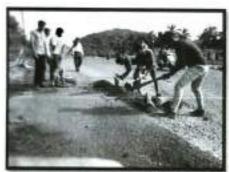

#### IQAC

Date: 5th Sept 2018

Title of Event Pot Hole Filling on National Highway

Organizing Department : NSS Unit

Number of Participants:11

Number of Students (M/F):09 (M-09/F-00)

Number of Staff:02

Brief Report: Pot Hole Filling on National Highway

On the eve of Teachers Day i.e. 5th Sept 2018, under the guidance of Principal Dr. F. M. Nadaf team of 9 volunteers and NSS Programme Officer Mr. Anand Velip rendered their physical services by participating in pot hole filling drive on National Highway No. 17 as well as on the interior roads in and around Chaudi.