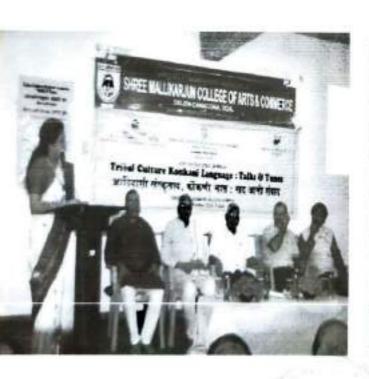

|      | 4. Tribal Culture Konkani                                                                 |                                                                                                        |         |
|------|-------------------------------------------------------------------------------------------|--------------------------------------------------------------------------------------------------------|---------|
|      | Language: Talks and Tune                                                                  | Konkani Department                                                                                     | 37-38   |
|      | 5. Aadivasi Sahitya Sahavas<br>Karyashala                                                 | Konakani department in Collaboration with Gaondongari and Cotigao                                      | 39-41   |
| IV   | Adivasi Sammelan                                                                          | Directorate of Tribal Welfare in association with United Tribal Association Alliance (UTTA)            | 42      |
| V    | DISHTAVO                                                                                  | DHEDPM's Shree Mallikarjun and Shri<br>Chetan Manju Desai College & Directorate of<br>Higher Education | 43-60   |
| VI   | MoUs & activities                                                                         |                                                                                                        | 61-63   |
| VII  | Skill building Workshop                                                                   | Hindi Department                                                                                       | 64-71   |
| VIII | CFBI                                                                                      | Commerce Department in Association with Bajaj Fineserve Ltd.                                           | 72-74   |
| IX   | Workshop on Film Making                                                                   | Konakani Department                                                                                    | 75-86   |
| X    | Communal Harmony                                                                          | College                                                                                                | 87-93   |
| XI   | Newspaper Articles                                                                        | Gomantak Times, Bhangarbhui,                                                                           | 94-104  |
| XI   | Falicitation of Local<br>Canaconkars                                                      | College                                                                                                | 105-106 |
| XII  | Workshop on NAAC                                                                          | Geography Department                                                                                   | 107-112 |
|      | Online (pilot) project of Staff<br>Training Assistance For<br>Redeployment (STAR) Version | DPM's Shree Mallikarjun and Shri Chetan<br>Manju Desai College & Directorate of Higher<br>Education    |         |
| XIII | 1.0                                                                                       |                                                                                                        | 113-119 |
| XIV  | Open Broadcaster Software (OBS)                                                           | IT Department                                                                                          | 120-121 |
| X    | Workshop on NET/SET                                                                       | Hindi Department                                                                                       | 122     |

# H.O.D. - Dept. of Kankam, SMC, Canacona Dr. PURNANAND CHARI Friday, 4" October, 2019 TRIBAL CULTURE KONKANI LANGUAGE : TALKS & TUNES आदिवासी संस्कृताय कोंकणी भास : नाद आनी संवाद ONE DAY NATIONAL SEMINAR This Calificate is issued to Dr. MANO, KAMAT Priscipal, SMC, Canacona Shree Mallikarjun College Campus, Canacona-Goa MARKA (Co-ordinator K.A. Peeta, Mangalore University) BE JAYAVANTHA NAYAK for attending