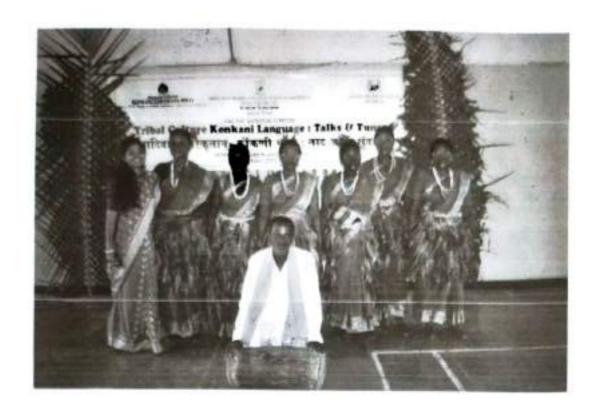

|      | 4. Tribal Culture Konkani                                                                 |                                                                                                        |         |
|------|-------------------------------------------------------------------------------------------|--------------------------------------------------------------------------------------------------------|---------|
|      | Language: Talks and Tune                                                                  | Konkani Department                                                                                     | 37-38   |
|      | 5. Aadivasi Sahitya Sahavas<br>Karyashala                                                 | Konakani department in Collaboration with Gaondongari and Cotigao                                      | 39-41   |
| IV   | Adivasi Sammelan                                                                          | Directorate of Tribal Welfare in association with United Tribal Association Alliance (UTTA)            | 42      |
| V    | DISHTAVO                                                                                  | DHEDPM's Shree Mallikarjun and Shri<br>Chetan Manju Desai College & Directorate of<br>Higher Education | 43-60   |
| VI   | MoUs & activities                                                                         |                                                                                                        | 61-63   |
| VII  | Skill building Workshop                                                                   | Hindi Department                                                                                       | 64-71   |
| VIII | CFBI                                                                                      | Commerce Department in Association with Bajaj Fineserve Ltd.                                           | 72-74   |
| IX   | Workshop on Film Making                                                                   | Konakani Department                                                                                    | 75-86   |
| X    | Communal Harmony                                                                          | College                                                                                                | 87-93   |
| XI   | Newspaper Articles                                                                        | Gomantak Times, Bhangarbhui,                                                                           | 94-104  |
| XI   | Falicitation of Local<br>Canaconkars                                                      | College                                                                                                | 105-106 |
| XII  | Workshop on NAAC                                                                          | Geography Department                                                                                   | 107-112 |
|      | Online (pilot) project of Staff<br>Training Assistance For<br>Redeployment (STAR) Version | DPM's Shree Mallikarjun and Shri Chetan<br>Manju Desai College & Directorate of Higher<br>Education    |         |
| XIII | 1.0                                                                                       |                                                                                                        | 113-119 |
| XIV  | Open Broadcaster Software (OBS)                                                           | IT Department                                                                                          | 120-121 |
| X    | Workshop on NET/SET                                                                       | Hindi Department                                                                                       | 122     |

# H.O.D. - Dept. of Kankam, SMC, Canacona Dr. PURNANAND CHARI Friday, 4" October, 2019 TRIBAL CULTURE KONKANI LANGUAGE : TALKS & TUNES आदिवासी संस्कृताय कोंकणी भास : नाद आनी संवाद ONE DAY NATIONAL SEMINAR This Calificate is issued to Dr. MANO, KAMAT Priscipal, SMC, Canacona Shree Mallikarjun College Campus, Canacona-Goa MARKA (Co-ordinator K.A. Peeta, Mangalore University) BE JAYAVANTHA NAYAK for attending