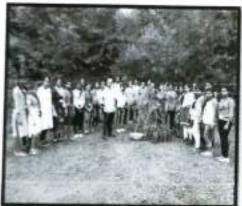

#### IQAC

Date: 7th August 2017

Title of Event: Display of rakhee and lamps by students of Lokvishwas pratisthan

Organizing Department : Department of Sociology

Number of Participants: 32

Number of Students (M/F): 30

Number of Staff: 02

Brief Report Display of rakhee and lamps by students of Lokvishwas pratisthan Lokvishwas pratisthan, an organisation working for the welfare, education and rehabilitation of persons with disabilities organised a display cum sale of rakhee in association with the Department of Sociology on the eve of raksha handhan day on 7th August 2017

Principal Dr. F. M. Nadaf with the Sociology faculty and Lokvishwas teachers and students