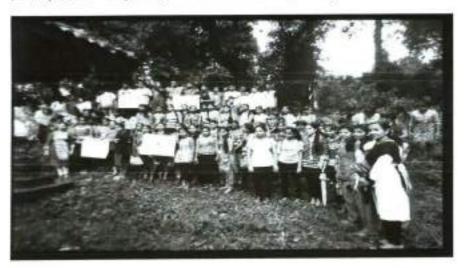

#### INTERNATIONAL YOGA DAY

As per letter received from National service scheme, Goa University The N.S.S unit of DPM's Shree Mallikarjun College of Arts & Commerce, DelemCanacona, Goa celebrated International yoga Day on 21\*june 2016. Staff and Students Participated in large numbers in the event Dr. PushpaAiya, Expert in Ayurveda Medicine Certified Yoga practioneractd as a Resource person in the yoga day.

The prgramme began with introduction and welcome by Dr. P.M Nadaf, officiating Principal of college. Dr. PushpaAiya began her session with the introduction to you and its listory in brief.

Dr. Alya also gave demonstrations of different asanslike Kapafohati, Tadasan, Utaasan, Tinkonasaan, Dhanurasan, Halasan, Virbhadrasan, Naukasana along with scientific expansion. Around 42 students and teachers participated in this programme

The pregramme ended with vote of thanks by Dr. SuchetaNaik, N.S.S. Programme Officer