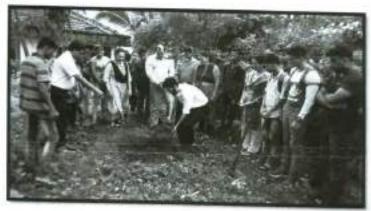

#### IQAC

Date 8th and 11th of August 2018

Title of Event Vanmahotsav (Tree Plantation & Cleaning)

Organizing Department :NSS Unit,

Number of Participants: 100 + 2

Number of Students (M/F): 9820(M-16 /F-82)

Number of Staff 02(2)

Brief Report : Vanmahotsav (Tree Plantation & Cleaning)

To expand green cover in and around college campus, vanmahotsav was celebrated on 8th and 116 of August 2018. Altogether 98 volunteers (Males 16 & females 82) participated in this drive and successfully planted 60 plant saplings. Prof.VividhPawaskar, Department of English, sponsored medicinal plants and inaugurated plantation drive. All the medicinal plants were planted on the college ground and campus.