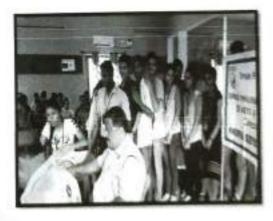

#### IQAC

Pate . 21™ June 2016

Title of Event: International Yoga Day

Organizing Department: NSS & Directorate of Sports and Youth Affairs

Number of Participants(M/F): 44

Number of Students (M/F) 42

Number of Staff: 02

Guest/keynote Speaker : Dr. PushpaAiya.

Brief Report

#### INTERNATIONAL YOGA DAY

As per letter received from National service scheme, Goa University The N.S.S unit of DPM's Shree Mallikarjun College of Arts & Commerce, DelemCanacona, Goa celebrated International yoga Day on 21\*june 2016. Staff and Students Participated in large numbers in the event Dr. PushpaAiya, Expert in Ayurveda Medicine Certified Yoga practioneractd as a Resource person in the yoga day.

The prgramme began with introduction and welcome by Dr. P.M Nadaf, officiating Principal of college. Dr. PushpaAiya began her session with the introduction to you and its listory in brief.

Dr. Alya also gave demonstrations of different asanslike Kapafohati, Tadasan, Utaasan, Tinkonasaan, Dhanurasan, Halasan, Virbhadrasan, Naukasana along with scientific expansion. Around 42 students and teachers participated in this programme

The pregramme ended with vote of thanks by Dr. SuchetaNaik, N.S.S. Programme Officer