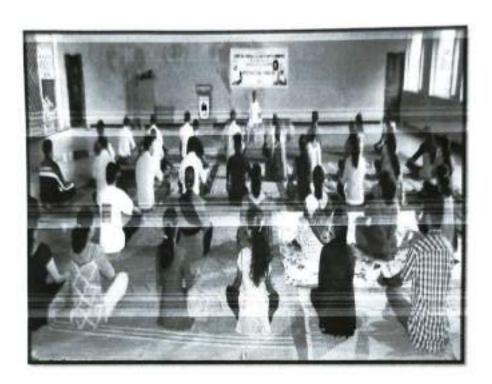

#### IQAC

Pate . 21™ June 2016

Title of Event: International Yoga Day

Organizing Department: NSS & Directorate of Sports and Youth Affairs

Number of Participants(M/F): 44

Number of Students (M/F) 42

Number of Staff: 02

Guest/keynote Speaker : Dr. PushpaAiya.

Brief Report

#### INTERNATIONAL YOGA DAY

As per letter received from National service scheme, Goa University The N.S.S unit of DPM's Shree Mallikarjun College of Arts & Commerce, DelemCanacona, Goa celebrated International yoga Day on 21\*june 2016. Staff and Students Participated in large numbers in the event Dr. PushpaAiya, Expert in Ayurveda Medicine Certified Yoga practioneractd as a Resource person in the yoga day.

The prgramme began with introduction and welcome by Dr. P.M Nadaf, officiating Principal of college. Dr. PushpaAiya began her session with the introduction to you and its listory in brief.

Dr. Alya also gave demonstrations of different asanslike Kapafohati, Tadasan, Utaasan, Tinkonasaan, Dhanurasan, Halasan, Virbhadrasan, Naukasana along with scientific expansion. Around 42 students and teachers participated in this programme

The pregramme ended with vote of thanks by Dr. SuchetaNaik, N.S.S. Programme Officer