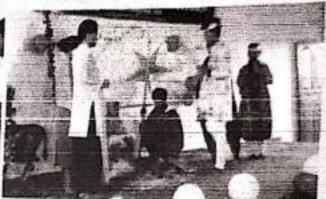

#### INTERNATIONAL YOGA DAY

As per letter received from National service scheme, Goa University The N.S.S unit of DPM's Shree Mallikarjun College of Arts & Commerce, DelemCanacona, Goa celebrated International yoga Day on 21\*june 2016. Staff and Students Participated in large numbers in the event Dr. PushpaAiya, Expert in Ayurveda Medicine Certified Yoga practioneractd as a Resource person in the yoga day.

The prgramme began with introduction and welcome by Dr. P.M Nadaf, officiating Principal of college. Dr. PushpaAiya began her session with the introduction to you and its listory in brief.

Dr. Alya also gave demonstrations of different asanslike Kapafohati, Tadasan, Utaasan, Tinkonasaan, Dhanurasan, Halasan, Virbhadrasan, Naukasana along with scientific expansion. Around 42 students and teachers participated in this programme

The pregramme ended with vote of thanks by Dr. SuchetaNaik, N.S.S. Programme Officer