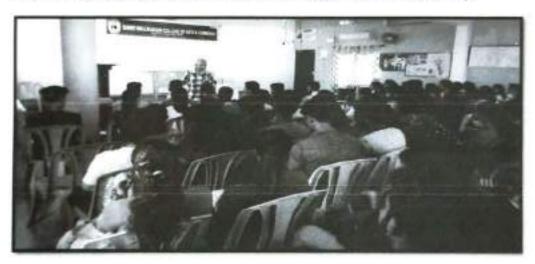

#### INTERNATIONAL YOGA DAY

As per letter received from National service scheme, Goa University The N.S.S unit of DPM's Shree Mallikarjun College of Arts & Commerce, DelemCanacona, Goa celebrated International yoga Day on 21\*june 2016. Staff and Students Participated in large numbers in the event Dr. PushpaAiya, Expert in Ayurveda Medicine Certified Yoga practioneractd as a Resource person in the yoga day.

The prgramme began with introduction and welcome by Dr. P.M Nadaf, officiating Principal of college. Dr. PushpaAiya began her session with the introduction to you and its listory in brief.

Dr. Alya also gave demonstrations of different asanslike Kapafohati, Tadasan, Utaasan, Tinkonasaan, Dhanurasan, Halasan, Virbhadrasan, Naukasana along with scientific expansion. Around 42 students and teachers participated in this programme

The pregramme ended with vote of thanks by Dr. SuchetaNaik, N.S.S. Programme Officer