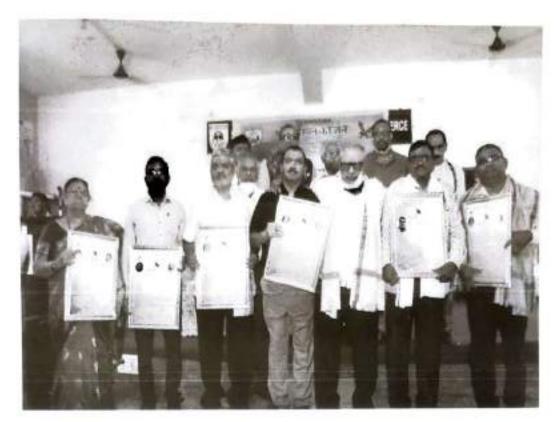

# Adivasi Vidhyarthi Sammelan 2019

A team of 25 volunteers (M-14/F-11) along with Programme officer Mr Anand Velip participated in Adivasi Vidhhyarthi Sammelan 2019, organised by Directorate of tribal Welfare in association with United Tribal Association Alliance (UTTA) on 19th November 2019 at Rajiv Gandhi Kala Mandir, Ponda-Goa. This Programme was organised as a part of Prerana Din observed every year by the organizations.