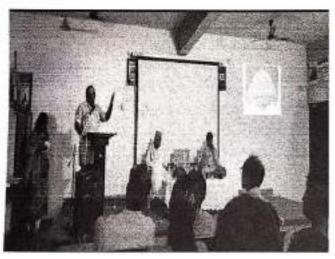

#### INTERNATIONAL YOGA DAY

As per letter received from National service scheme, Goa University The N.S.S unit of DPM's Shree Mallikarjun College of Arts & Commerce, DelemCanacona, Goa celebrated International yoga Day on 21\*june 2016. Staff and Students Participated in large numbers in the event Dr. PushpaAiya, Expert in Ayurveda Medicine Certified Yoga practioneractd as a Resource person in the yoga day.

The prgramme began with introduction and welcome by Dr. P.M Nadaf, officiating Principal of college. Dr. PushpaAiya began her session with the introduction to you and its listory in brief.

Dr. Alya also gave demonstrations of different asanslike Kapafohati, Tadasan, Utaasan, Tinkonasaan, Dhanurasan, Halasan, Virbhadrasan, Naukasana along with scientific expansion. Around 42 students and teachers participated in this programme

The pregramme ended with vote of thanks by Dr. SuchetaNaik, N.S.S. Programme Officer