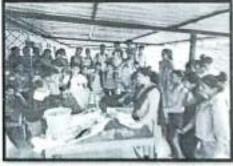

### IQAC

Date: 2 August 2016

Title of Event : Blood Detection Camp

Organizing Department: NSS UNIT & Lions Club Of Canacona

Number of Participants(M/F): 206

Number of Students (M/F):200

Number of Staff: 06

Brief Report

#### BLOOD GROUP DETECTION CAMP:

In today's uncertain world, it is necessary to know one's blood group as it prevent any risk at the time of emergency. In this connection, on 2 August 2016.

Blood detection camp was organized in association with Lions Club, Canacona Vilas Pawaskar and his team was invited to provide technical support. About students benefited from this activity.

Dr. Sucheta Naik

N.S.5. Programme Officer-I

Dr. Purnanand Char

N.S.S. Programme Officer II