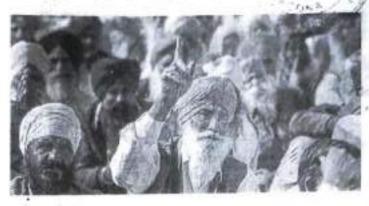

# Adivasi Vidhyarthi Sammelan 2019

A team of 25 volunteers (M-14/F-11) along with Programme officer Mr Anand Velip participated in Adivasi Vidhhyarthi Sammelan 2019, organised by Directorate of tribal Welfare in association with United Tribal Association Alliance (UTTA) on 19th November 2019 at Rajiv Gandhi Kala Mandir, Ponda-Goa. This Programme was organised as a part of Prerana Din observed every year by the organizations.