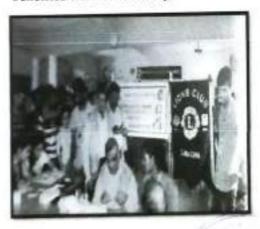

### IQAC

Date: 2 August 2016

Title of Event : Blood Detection Camp

Organizing Department: NSS UNIT & Lions Club Of Canacona

Number of Participants(M/F): 206

Number of Students (M/F):200

Number of Staff: 06

Brief Report

#### BLOOD GROUP DETECTION CAMP:

In today's uncertain world, it is necessary to know one's blood group as it prevent any risk at the time of emergency. In this connection, on 2 August 2016.

Blood detection camp was organized in association with Lions Club, Canacona Vilas Pawaskar and his team was invited to provide technical support. About students benefited from this activity.

Dr. Sucheta Naik

N.S.5. Programme Officer-I

Dr. Purnanand Char

N.S.S. Programme Officer II