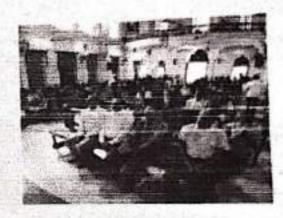

#### INTERNATIONAL YOGA DAY

As per letter received from National service scheme, Goa University The N.S.S unit of DPM's Shree Mallikarjun College of Arts & Commerce, DelemCanacona, Goa celebrated International yoga Day on 21\*june 2016. Staff and Students Participated in large numbers in the event Dr. PushpaAiya, Expert in Ayurveda Medicine Certified Yoga practioneractd as a Resource person in the yoga day.

The prgramme began with introduction and welcome by Dr. P.M Nadaf, officiating Principal of college. Dr. PushpaAiya began her session with the introduction to you and its listory in brief.

Dr. Alya also gave demonstrations of different asanslike Kapafohati, Tadasan, Utaasan, Tinkonasaan, Dhanurasan, Halasan, Virbhadrasan, Naukasana along with scientific expansion. Around 42 students and teachers participated in this programme