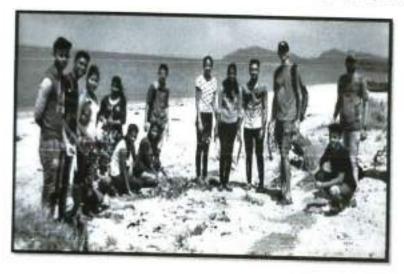

Organizing Department: NSS

Number of Participants(M/F): 14

Number of Students (M/F):12(M-5F-7)

Brief Report Cleanliness and Beautification Drives

On 22<sup>nd</sup> September 2019, a team of 12 NSS volunteers (M- 5 F- 7) with 2 faculty members participated in cleaning and plantation at Galgibag beach under the guidance of faculty member. This initiative was taken to control coastal erosion by way of planting sand binders.