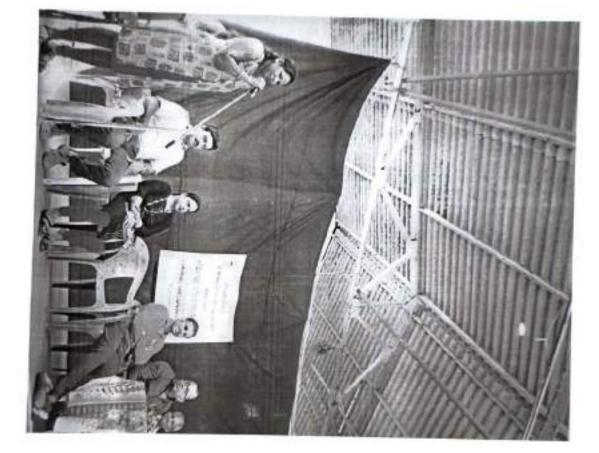

# Adivasi Vidhyarthi Sammelan 2019

A team of 25 volunteers (M-14/F-11) along with Programme officer Mr Anand Velip participated in Adivasi Vidhhyarthi Sammelan 2019, organised by Directorate of tribal Welfare in association with United Tribal Association Alliance (UTTA) on 19th November 2019 at Rajiv Gandhi Kala Mandir, Ponda-Goa. This Programme was organised as a part of Prerana Din observed every year by the organizations.