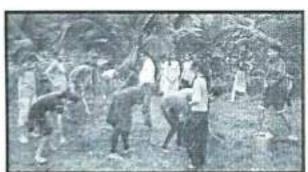

#### IQAC

Pate . 21™ June 2016

Title of Event: International Yoga Day

Organizing Department: NSS & Directorate of Sports and Youth Affairs

Number of Participants(M/F): 44

Number of Students (M/F) 42

Number of Staff: 02

Guest/keynote Speaker : Dr. PushpaAiya.

Brief Report

#### INTERNATIONAL YOGA DAY

As per letter received from National service scheme, Goa University The N.S.S unit of DPM's Shree Mallikarjun College of Arts & Commerce, DelemCanacona, Goa celebrated International yoga Day on 21\*june 2016. Staff and Students Participated in large numbers in the event Dr. PushpaAiya, Expert in Ayurveda Medicine Certified Yoga practioneractd as a Resource person in the yoga day.

The prgramme began with introduction and welcome by Dr. P.M Nadaf, officiating Principal of college. Dr. PushpaAiya began her session with the introduction to you and its listory in brief.

Dr. Alya also gave demonstrations of different asanslike Kapafohati, Tadasan, Utaasan, Tinkonasaan, Dhanurasan, Halasan, Virbhadrasan, Naukasana along with scientific expansion. Around 42 students and teachers participated in this programme

The pregramme ended with vote of thanks by Dr. SuchetaNaik, N.S.S. Programme Officer