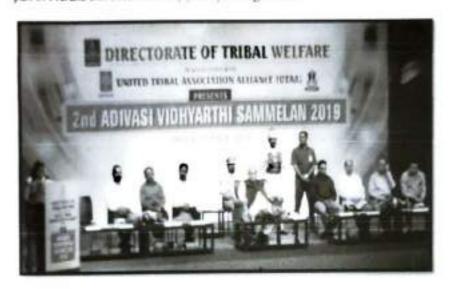

# Adivasi Vidhyarthi Sammelan 2019

A team of 25 volunteers (M-14/F-11) along with Programme officer Mr Anand Velip participated in Adivasi Vidhhyarthi Sammelan 2019, organised by Directorate of tribal Welfare in association with United Tribal Association Alliance (UTTA) on 19th November 2019 at Rajiv Gandhi Kala Mandir, Ponda-Goa. This Programme was organised as a part of Prerana Din observed every year by the organizations.