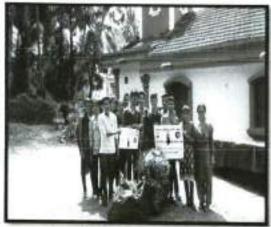

#### IQAC

Date: 7th August 2017

Title of Event: Display of rakhee and lamps by students of Lokvishwas pratisthan

Organizing Department : Department of Sociology

Number of Participants: 32

Number of Students (M/F): 30

Number of Staff: 02

Brief Report Display of rakhee and lamps by students of Lokvishwas pratisthan Lokvishwas pratisthan, an organisation working for the welfare, education and rehabilitation of persons with disabilities organised a display cum sale of rakhee in association with the Department of Sociology on the eve of raksha handhan day on 7th August 2017

Principal Dr. F. M. Nadaf with the Sociology faculty and Lokvishwas teachers and students