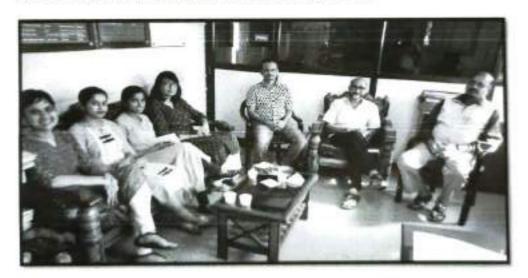

#### IQAC

Date: 7th August 2017

Title of Event: Display of rakhee and lamps by students of Lokvishwas pratisthan

Organizing Department : Department of Sociology

Number of Participants: 32

Number of Students (M/F): 30

Number of Staff: 02

Brief Report Display of rakhee and lamps by students of Lokvishwas pratisthan Lokvishwas pratisthan, an organisation working for the welfare, education and rehabilitation of persons with disabilities organised a display cum sale of rakhee in association with the Department of Sociology on the eve of raksha handhan day on 7th August 2017

Principal Dr. F. M. Nadaf with the Sociology faculty and Lokvishwas teachers and students