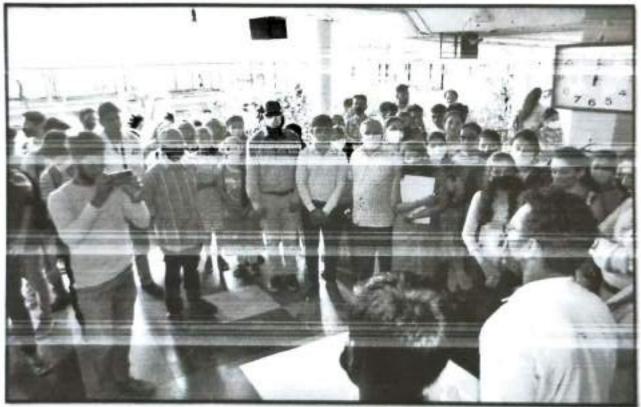

#### INTERNATIONAL YOGA DAY

As per letter received from National service scheme, Goa University The N.S.S unit of DPM's Shree Mallikarjun College of Arts & Commerce, DelemCanacona, Goa celebrated International yoga Day on 21\*june 2016. Staff and Students Participated in large numbers in the event Dr. PushpaAiya, Expert in Ayurveda Medicine Certified Yoga practioneractd as a Resource person in the yoga day.

The prgramme began with introduction and welcome by Dr. P.M Nadaf, officiating Principal of college. Dr. PushpaAiya began her session with the introduction to you and its listory in brief.

Dr. Alya also gave demonstrations of different asanslike Kapafohati, Tadasan, Utaasan, Tinkonasaan, Dhanurasan, Halasan, Virbhadrasan, Naukasana along with scientific expansion. Around 42 students and teachers participated in this programme

The pregramme ended with vote of thanks by Dr. SuchetaNaik, N.S.S. Programme Officer