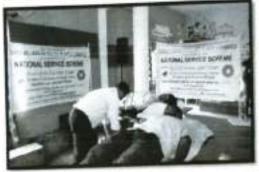

### IQAC

Date: 2 August 2016

Title of Event : Blood Detection Camp

Organizing Department: NSS UNIT & Lions Club Of Canacona

Number of Participants(M/F): 206

Number of Students (M/F):200

Number of Staff: 06

Brief Report

#### BLOOD GROUP DETECTION CAMP:

In today's uncertain world, it is necessary to know one's blood group as it prevent any risk at the time of emergency. In this connection, on 2 August 2016.

Blood detection camp was organized in association with Lions Club, Canacona Vilas Pawaskar and his team was invited to provide technical support. About students benefited from this activity.

Dr. Sucheta Naik

N.S.5. Programme Officer-I

Dr. Purnanand Char

N.S.S. Programme Officer II