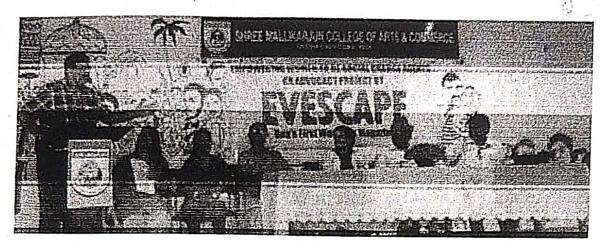

SUB: REPORT ON SEMINAR ON 'EMPOWERING WOMEN TO BE SOCIAL CHANGE AGENT'

Sir,

SAHELI-The Women Forum of our College organized a Seminar on the above mentioned Topic on 2<sup>th</sup> July 2015 which was an initiative project of 'EVESCAPE' is The first and only Women's mainstream magazine in Goa. Ms. Rajashree Nagarsekar the Chief Editor and the brain behind the Magazine, while speaking on the occasion expressed her aspirations behind this initiative as to assist women to find her unique voice through the magazine while also highlighting and expressing concern for the issues plaguing the women of Goa, uttering the exigency of societal endeavors to resolve the evils.

The Seminar initiative was to create awareness on issues relating to women and children and create a support system for the women by providing training by senior activists. The others speakers were Mr. Navnath Khandeparkar, Ms. Sarita Chavhan General Secretary IHRA, Prof. Jyoti Kulkarni Vice President of State Women Cell IHRA and Mr. Sashikant Bhishe State Secretary IHRA.

Ms. Domitel D'Souza the Coordinator of SAHELI spelt out the vision of the forum as to inspire and empower the young women of today to build brighter future. Ms. Rajashree Nagarsekar flagged off the activities of the Forum by a press of the button to a digital presentation of SAHELI in keeping with the Prime Ministers initiative for a digital India. Principal Dr. F. M Nadaf expressed his praises for the initiatives taken by SAHELI and 'The Human Rights Youth Wing' was formed on the occasion.