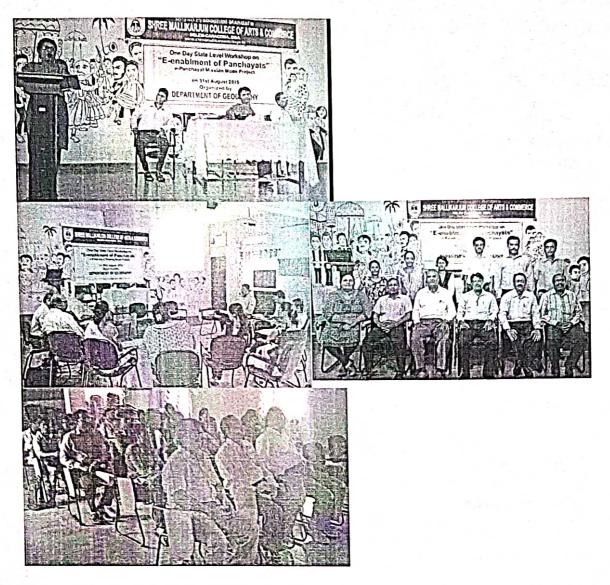

The Faculty on the Programme Shri. Brijesh Shet Dessai (Ast. Prof. in History), who provided an interesting introspection on the subject. Followed by was a workshop to identify areas from local areas with research potential.