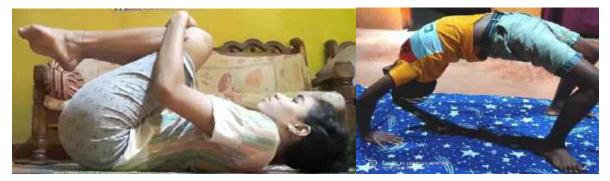

#### **Celebration International Day of Yoga**

The NSS Unit in association with NCC and Sports Departments of Shree Mallikarjun&ShriChetanManju Desai College, celebrated Canacona International Day of Yoga on 21st June 2021by adopting online mode and COVID-19 pandemic norms. Principal Prof. Manoj Kamat explained the significance of the yoga by highlighting its place in shad darshana of Indian philosophical excellence and appealed to all to follow yogic way of life. The speaker also mentioned about geographical significance of the day by referring summer solstice and associated length of the day. Further, the staff associated with organizing units' demonstrated yogasanas and associated krivas as per the direction of AYUSH Ministry. The programme was live streamed to the participants including dignitaries, teaching and non-teaching staff, NSS volunteers and other students and received encouraging response. NSS Programme Officers Mr.AnandVelip, Mr.DipakBowalkar and Ms.UlkaKalekar coordinated with NCC and Sports Units headed by Lt. KarishmaParsekar and Physical Education Director Shri. SavioLeitao respectively for smooth functioning of the session and participated in the demonstration of yogasanas.

Participation: Volunteers – 56 (Males- 11, Females- 45) Programme Officer/s - 03 Youths/others participated –74 (Males- 29, Females- 45)

Shri. Anand Velip NSS Programme Officer

Besides online Yoga Demonstration programme, NSS volunteers practised various yoga postures at home by following COVID-19 norms.