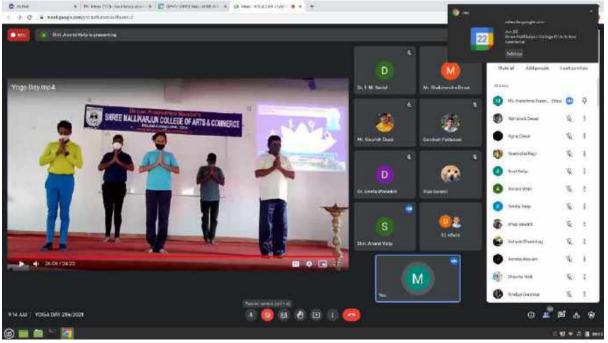

#### **Celebration International Day of Yoga**

The NSS Unit in association with NCC and Sports Departments of Shree Mallikarjun&ShriChetanManju Desai College, celebrated Canacona International Day of Yoga on 21st June 2021by adopting online mode and COVID-19 pandemic norms. Principal Prof. Manoj Kamat explained the significance of the yoga by highlighting its place in shad darshana of Indian philosophical excellence and appealed to all to follow yogic way of life. The speaker also mentioned about geographical significance of the day by referring summer solstice and associated length of the day. Further, the staff associated with organizing units' demonstrated yogasanas and associated krivas as per the direction of AYUSH Ministry. The programme was live streamed to the participants including dignitaries, teaching and non-teaching staff, NSS volunteers and other students and received encouraging response. NSS Programme Officers Mr.AnandVelip, Mr.DipakBowalkar and Ms.UlkaKalekar coordinated with NCC and Sports Units headed by Lt. KarishmaParsekar and Physical Education Director Shri. SavioLeitao respectively for smooth functioning of the session and participated in the demonstration of yogasanas.