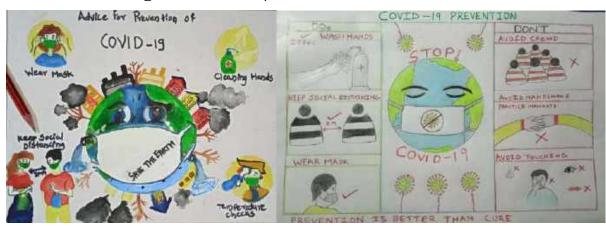

#### Poster making on appropriate behavior towards COVID-19

In order to make awareness on corona virus and COVID-19 pandemic for effective control on its spread, posters were made on **Appropriate Behaviour towards COVID-19** on 15 - 16<sup>th</sup> Oct 2020 and same were displayed at public places and also on social media platforms.