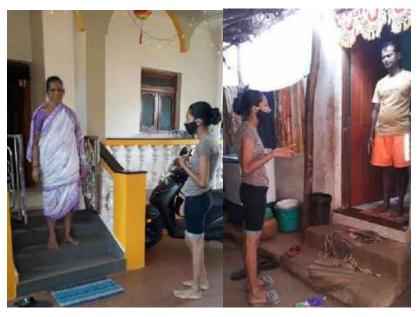

#### **COVID-19** Awareness through making and distributing face Mask

To respond the needs of the society forced upon by the COVID-19 pandemic, NSS volunteers sought to make awareness through making and distributing of face masks in their immediate neighbourhood. By investing their own resources, volunteers stitched face masks and made awareness among people about appropriate use of masks in public places while distributing the same. About 705 face masks were made and distributed by the NSS volunteers.

Participation: Volunteers – 37 (Males- 05, Females- 32) Programme Officer/s - 03

Shri. Anand Velip NSS Programme Officer