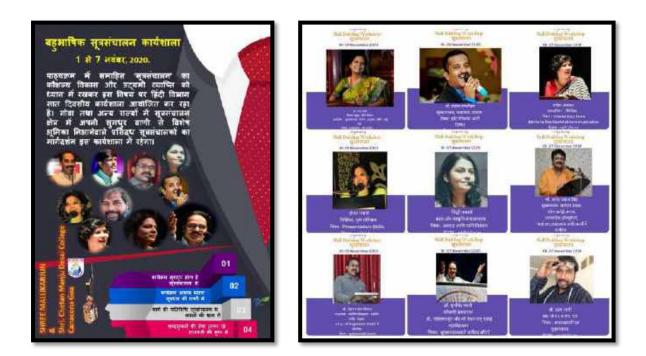

# Report of the Faculty Development Programme

Dnyan Prabodhini Mandal's Shree Mallikarjun & Shri Chetan Manju Desai College, Canacona-Gos in Canacona-Goa in association with Smt Parvatibai Chowgule College (Autonomous) Margao AK I's P oona College of Arts, Science and Commerce, Poona Sophia Girl's College (Autonmous) Ajmer Rajasthan KLE's Lingaraj College (Au montous) Belt. . . . . Sangamner Nagarpalika Arts, D J Malpani Commerce and B N Sarda Science College, Sangamner, Maharashtra South Asian Institute for Advanced Research & Development (SAIARD) HVPS Jhunjhunwala College, Ghatkopar West Mumbai S M B S Thorat College, Sangammer Rayat Shikshan Sanstha's Dhananjayrao Gadgil College of Commerce, Sattara

Organized a 7 day Faculty Development Programme on the theme "Institutional Benchmarking of Best Practices" from 8 June 2020 to 14 June 2020. As per the MOU, each College was given an opportunity to host the Programme. This was first of its kind Programme in India, where 10 institutes of eminence collaborated. Programme was organized with following Objectives and Learning outcomes: