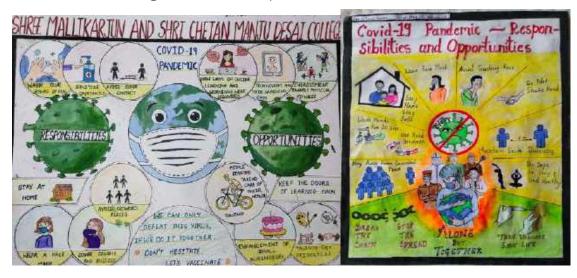

# **COVID-19 Pandemic – Responsibilities & Opportunities**

Poster competition on the topic of **'COVID-19 Pandemic – Responsibilities & Opportunities'**was conducted on 12<sup>th</sup> June 2021 to understand approach of youth towards the pandemic. 07 female NSS volunteers presented their ideas through drawing skills.

Participation: Volunteers - 07 (Males- Nil, Females- 07)

Shri. Anand Velip NSS Programme Officer