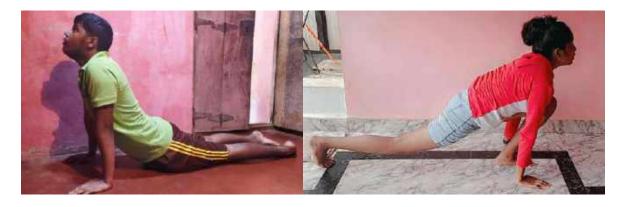

Participation: Volunteers – 56 (Males- 11, Females- 45) Programme Officer/s - 03 Youths/others participated –74 (Males- 29, Females- 45)

Shri. Anand Velip NSS Programme Officer

Besides online Yoga Demonstration programme, NSS volunteers practised various yoga postures at home by following COVID-19 norms.