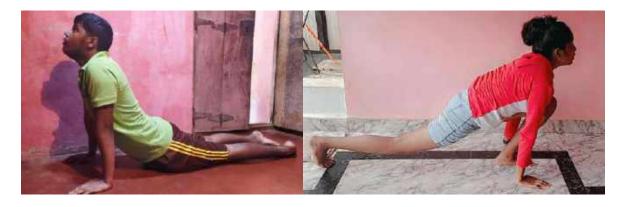

#### **Celebration International Day of Yoga**

The NSS Unit in association with NCC and Sports Departments of Shree Mallikarjun&ShriChetanManju Desai College, celebrated Canacona International Day of Yoga on 21st June 2021by adopting online mode and COVID-19 pandemic norms. Principal Prof. Manoj Kamat explained the significance of the yoga by highlighting its place in shad darshana of Indian philosophical excellence and appealed to all to follow yogic way of life. The speaker also mentioned about geographical significance of the day by referring summer solstice and associated length of the day. Further, the staff associated with organizing units' demonstrated yogasanas and associated krivas as per the direction of AYUSH Ministry. The programme was live streamed to the participants including dignitaries, teaching and non-teaching staff, NSS volunteers and other students and received encouraging response. NSS Programme Officers Mr.AnandVelip, Mr.DipakBowalkar and Ms.UlkaKalekar coordinated with NCC and Sports Units headed by Lt. KarishmaParsekar and Physical Education Director Shri. SavioLeitao respectively for smooth functioning of the session and participated in the demonstration of yogasanas.

Participation: Volunteers – 56 (Males- 11, Females- 45) Programme Officer/s - 03 Youths/others participated –74 (Males- 29, Females- 45)

Shri. Anand Velip NSS Programme Officer

Besides online Yoga Demonstration programme, NSS volunteers practised various yoga postures at home by following COVID-19 norms.