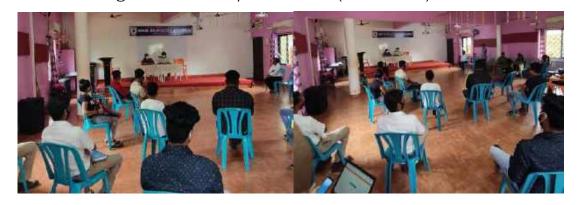

## A Disaster Management

A Disaster Management Training with respect to COVID-19 pandemic was organised by District Collectorate Office, Madgaon on 09<sup>th</sup> May 2021 between 3.00 pm and 6.00 pm in the college auditorium. It was designed to train NSS and other volunteers to extend their assistance to contact and moral support to COVID patients.

Participation: Volunteers – 08 (Males- 05, Females- 03) Programme Officer/s – 02 + 06 (Other staff)