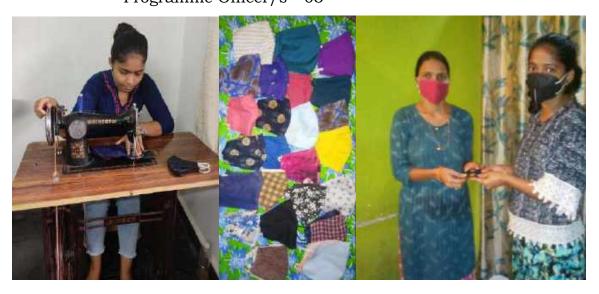

#### **COVID-19** Awareness through making and distributing face Mask

To respond the needs of the society forced upon by the COVID-19 pandemic, NSS volunteers sought to make awareness through making and distributing of face masks in their immediate neighbourhood. By investing their own resources, volunteers stitched face masks and made awareness among people about appropriate use of masks in public places while distributing the same. About 705 face masks were made and distributed by the NSS volunteers.