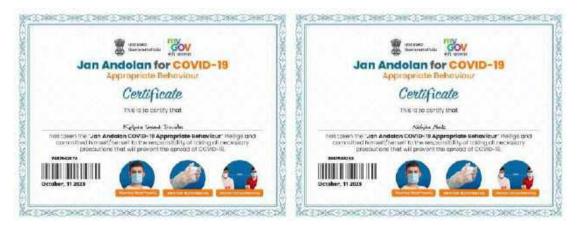

#### **COVID-19 Awareness**

In the pursuit of controlling the spread of COVID-19 in the country, Jan Andolan campaign was launched by the Central Government through myGOV portal. The campaign was designed to encourage the people to take pledge and commit oneself to the responsibility of taking all necessary precautions that will prevent the spread of COVID-19. To express their commitments towards community service, NSS volunteers joined **Jan Andolan campaign** and took pledge by logging on myGOV portal since 11<sup>th</sup> October 2020

Participation: Volunteers - 42 (Males- 17, Females- 25)

Shri. Anand Velip NSS Programme Officer