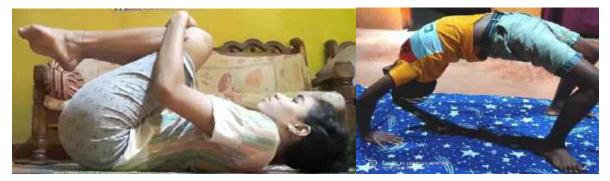

Participation: Volunteers – 56 (Males- 11, Females- 45) Programme Officer/s - 03 Youths/others participated –74 (Males- 29, Females- 45)

Shri. Anand Velip NSS Programme Officer

Besides online Yoga Demonstration programme, NSS volunteers practised various yoga postures at home by following COVID-19 norms.