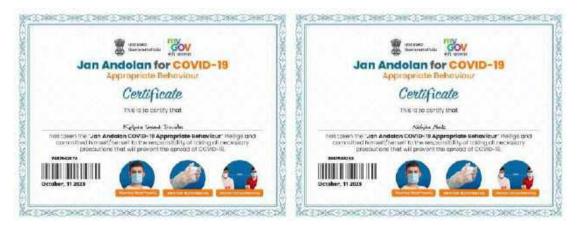

#### **COVID-19 Awareness**

In the pursuit of controlling the spread of COVID-19 in the country, Jan Andolan campaign was launched by the Central Government through myGOV portal. The campaign was designed to encourage the people to take pledge and commit oneself to the responsibility of taking all necessary precautions that will prevent the spread of COVID-19. To express their commitments towards community service, NSS volunteers joined **Jan Andolan campaign** and took pledge by logging on myGOV portal since 11<sup>th</sup> October 2020